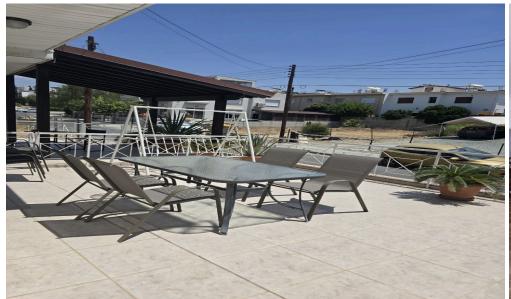

## 2 Bedroom House for Rent in Limassol - Panthea

RENT house Panthea, Limassol ■2 bedrooms ■2 bathrooms (shower + bathtub) ■150sqm ■2 large verandas ■fully furnished ■spacious kitchen ■central heating ■air conditioning in all rooms ■laminate flooring ■close to Grammar school Price €1700 + deposit (Negotiable) R1216 L627