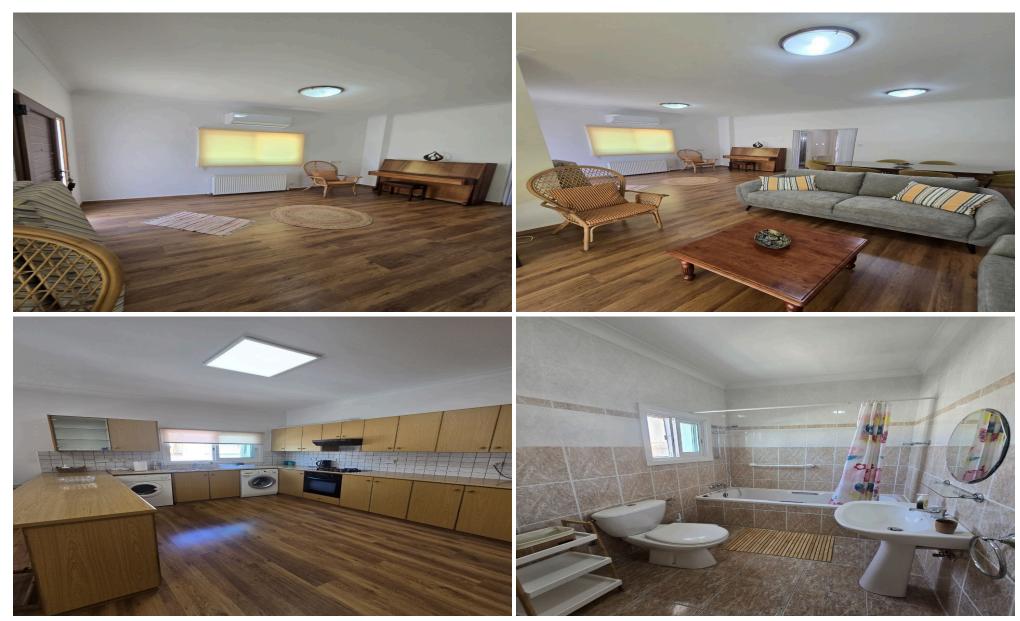

## 2 Bedroom House for Rent in Limassol - Panthea

RENT house Panthea, Limassol ■2 bedrooms ■2 bathrooms (shower + bathtub) ■150sqm ■2 large verandas ■fully furnished ■spacious kitchen ■central heating ■air conditioning in all rooms ■laminate flooring ■close to Grammar school Price €1700 + deposit (Negotiable) R1216 L627