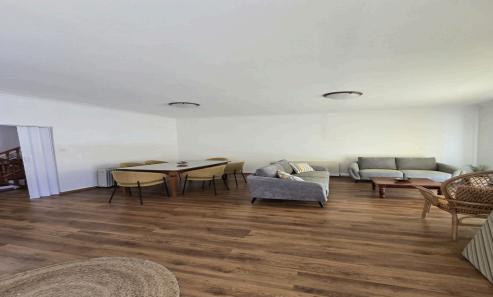

## 2 Bedroom House for Rent in Limassol - Panthea

RENT house Panthea, Limassol ■2 bedrooms ■2 bathrooms (shower + bathtub) ■150sqm ■2 large verandas ■fully furnished ■spacious kitchen ■central heating ■air conditioning in all rooms ■laminate flooring ■close to Grammar school Price €1700 + deposit (Negotiable) R1216 L627