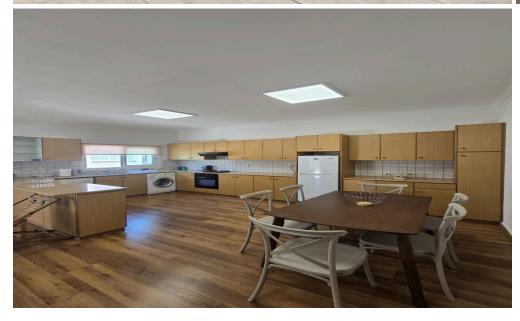

## 2 Bedroom House for Rent in Limassol - Panthea

RENT house Panthea, Limassol ■2 bedrooms ■2 bathrooms (shower + bathtub) ■150sqm ■2 large verandas ■fully furnished ■spacious kitchen ■central heating ■air conditioning in all rooms ■laminate flooring ■close to Grammar school Price €1700 + deposit (Negotiable) R1216 L627