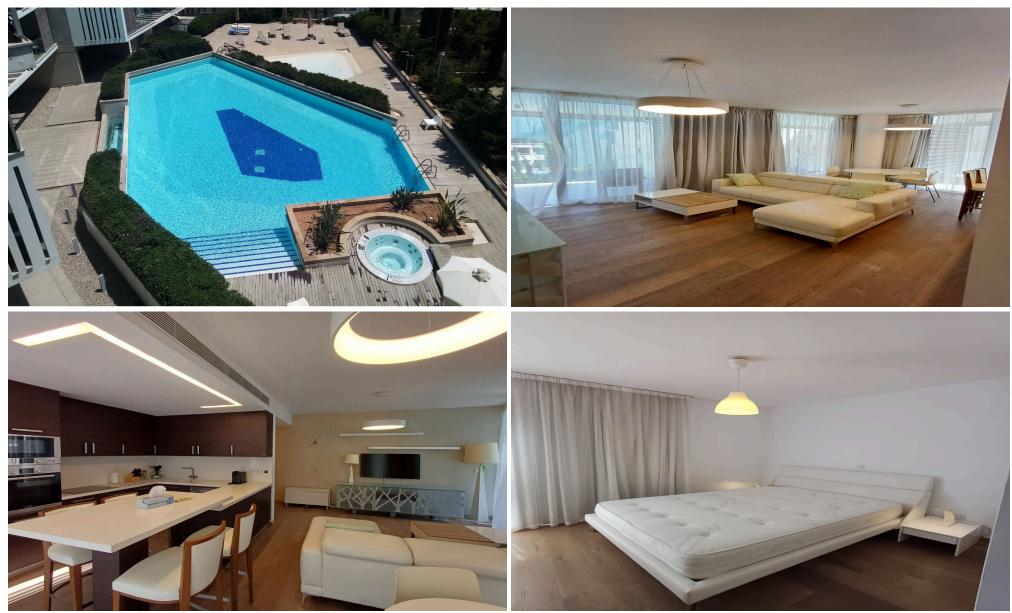

## 2 Bedroom Apartment for Rent in Limassol - Neapolis

Rent Limassol Neapolis 2-bedroom Apartment, area: 82 sq.m., terrace: 30 sq.m., €2,600 per month. RN 483, LN 237/E

| Property Info | Plot / Area Info                               | Additional info |           |  |  |
|---------------|------------------------------------------------|-----------------|-----------|--|--|
| Covered Area  | 82                                             | Property type   | Apartment |  |  |
| Amenities     | Location                                       |                 |           |  |  |
|               | Location: Limassol - Neapolis Region: Limassol |                 |           |  |  |