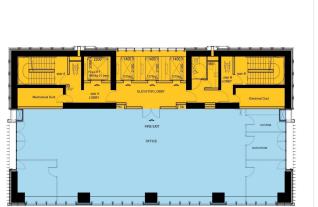

## 462m<sup>2</sup> Office for Rent in Limassol - Neapolis

Position your business at the forefront of innovation in one of Limassol's most advanced commercial towers. The 10th floor offers a net office space of 285 m², complemented by an additional 177 m² of finished common areas, including a modern lobby, high-spec restrooms, and dedicated storage space—all located on the same floor for maximum convenience.