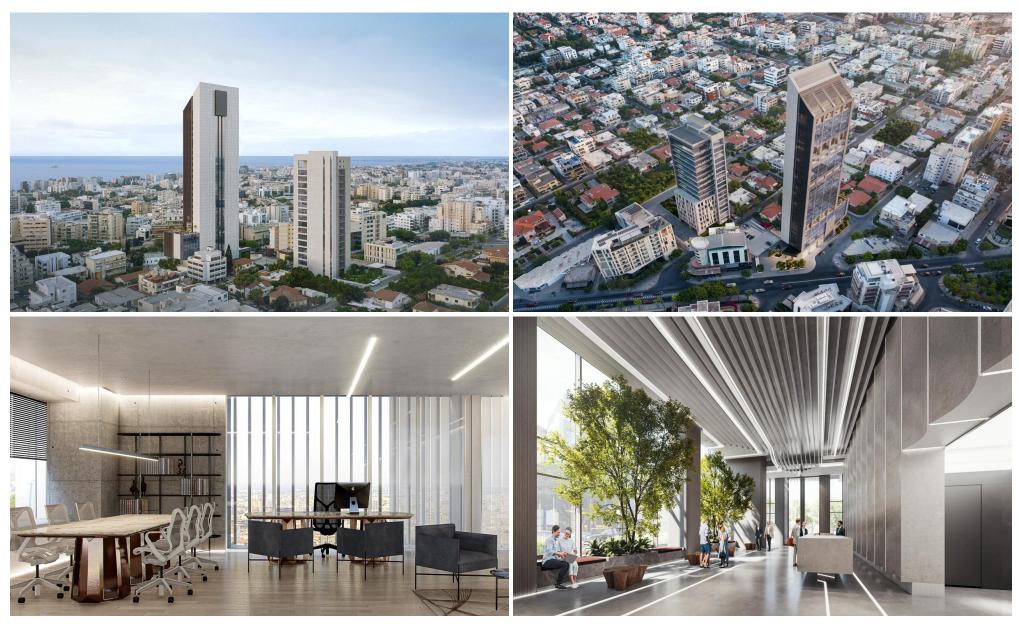

## 462m<sup>2</sup> Office for Rent in Limassol - Neapolis

Position your business at the forefront of innovation in one of Limassol's most advanced commercial towers. The 10th floor offers a net office space of 285 m², complemented by an additional 177 m² of finished common areas, including a modern lobby, high-spec restrooms, and dedicated storage space—all located on the same floor for maximum convenience.

Designed for today's businesses, the tower redefines the workplace experience with 12,600 m<sup>2</sup> of flexible office space, an executive business centre, and fully equipped meeting facilities. Tenants benefit from premium amenities, including landscaped green areas, a gym, and dedicated social hubs that foster wellness and pr...