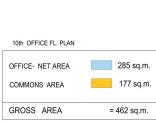

## 462m<sup>2</sup> Office for Rent in Limassol - Neapolis

Position your business at the forefront of innovation in one of Limassol's most advanced commercial towers. The 10th floor offers a net office space of 285 m², complemented by an additional 177 m² of finished common areas, including a modern lobby, high-spec restrooms, and dedicated storage space—all located on the same floor for maximum convenience.