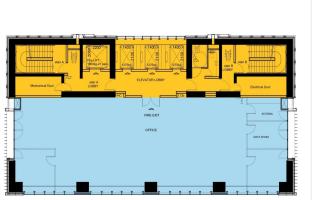

## 462m<sup>2</sup> Office for Rent in Limassol - Neapolis

Position your business at the forefront of innovation in one of Limassol's most advanced commercial towers. The 11th floor offers a net office space of 285 m², complemented by an additional 177 m² of finished common areas, including a modern lobby, high-spec restrooms, and dedicated storage space—all located on the same floor for maximum convenience.