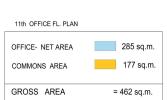

## 462m<sup>2</sup> Office for Rent in Limassol - Neapolis

Position your business at the forefront of innovation in one of Limassol's most advanced commercial towers. The 11th floor offers a net office space of 285 m², complemented by an additional 177 m² of finished common areas, including a modern lobby, high-spec restrooms, and dedicated storage space—all located on the same floor for maximum convenience.

| Property Info          |     | Plot / Area Info |              | Additional info  |                           |
|------------------------|-----|------------------|--------------|------------------|---------------------------|
| Covered Area           | 462 |                  |              | Reference Number | 7913                      |
| Floor Number           | 11  | Parking          | Covered, Yes | Property type    | Office                    |
| Total Number of Floors | 25  |                  |              | Condition        | <b>Under Construction</b> |