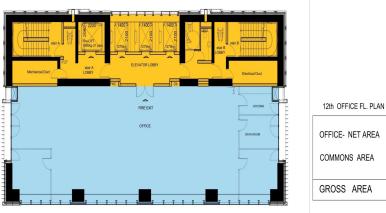

## 462m<sup>2</sup> Office for Rent in Limassol - Neapolis

Position your business at the forefront of innovation in one of Limassol's most advanced commercial towers. The 12th floor offers a net office space of 285 m², complemented by an additional 177 m² of finished common areas, including a modern lobby, high-spec restrooms, and dedicated storage space—all located on the same floor for maximum convenience.

## **Price change history**

€21 500 on Jul 22, 2025

285 sq.m. 177 sq.m.

= 462 sq.m.