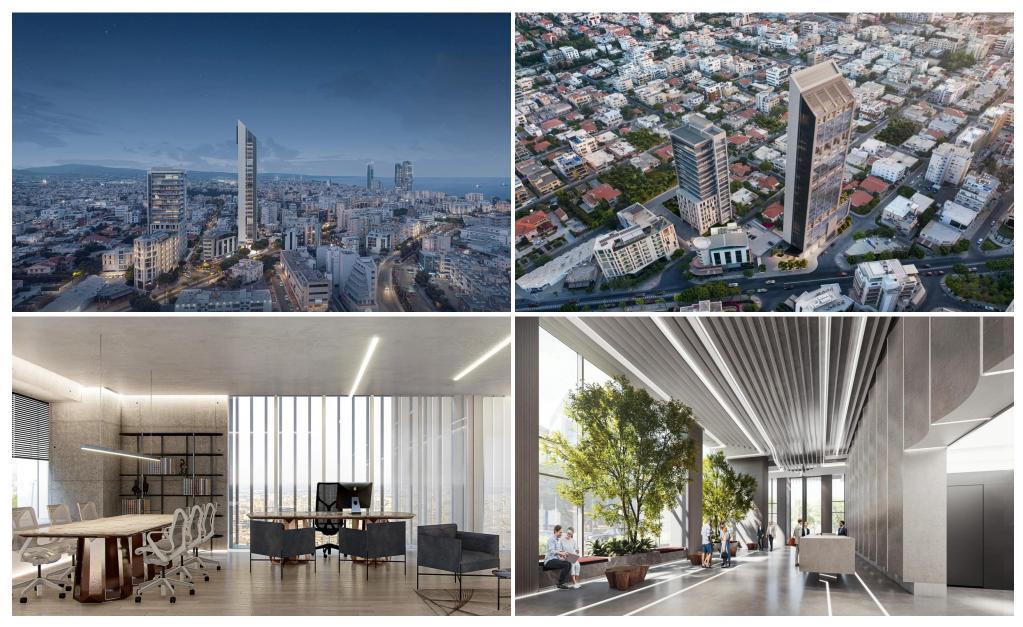

## 462m<sup>2</sup> Office for Rent in Limassol - Neapolis

Position your business at the forefront of innovation in one of Limassol's most advanced commercial towers. The 12th floor offers a net office space of 285 m², complemented by an additional 177 m² of finished common areas, including a modern lobby, high-spec restrooms, and dedicated storage space—all located on the same floor for maximum convenience.

Designed for today's businesses, the tower redefines the workplace experience with 12,600 m<sup>2</sup> of flexible office space, an executive business centre, and fully equipped meeting facilities. Tenants benefit from premium amenities, including landscaped green areas, a gym, and dedicated social hubs that foster wellness and pr...