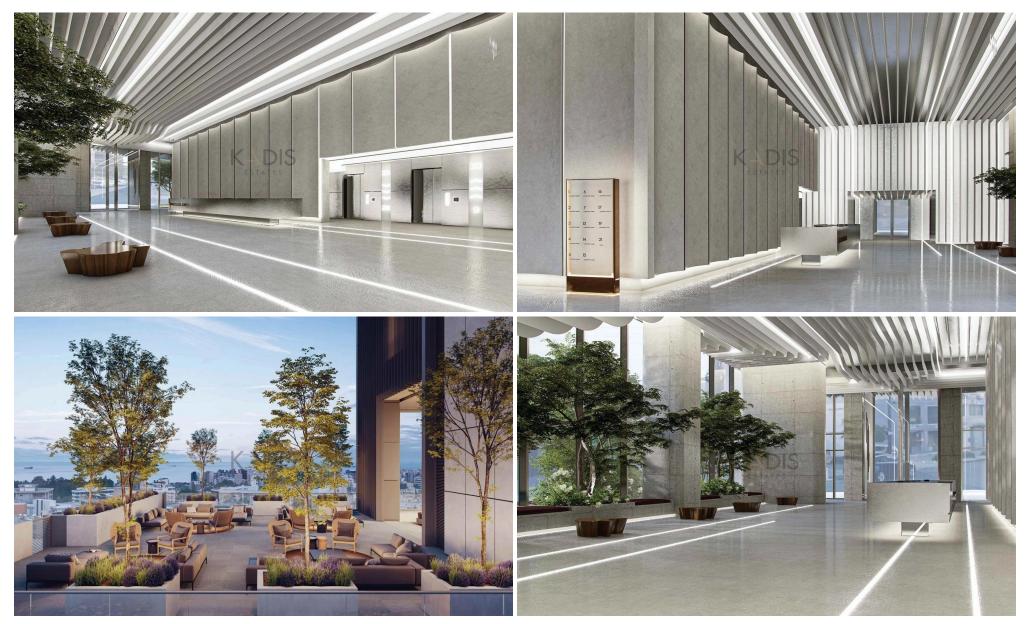

## 285m<sup>2</sup> Office for Rent in Limassol District

- •Office Space 285m2
- •Open Plan
- Closed Office
- •Gym
- Gated Parking
- Storage
- •CCTV
- Sea View

Property Info Plot / Area Info

Covered Area 285