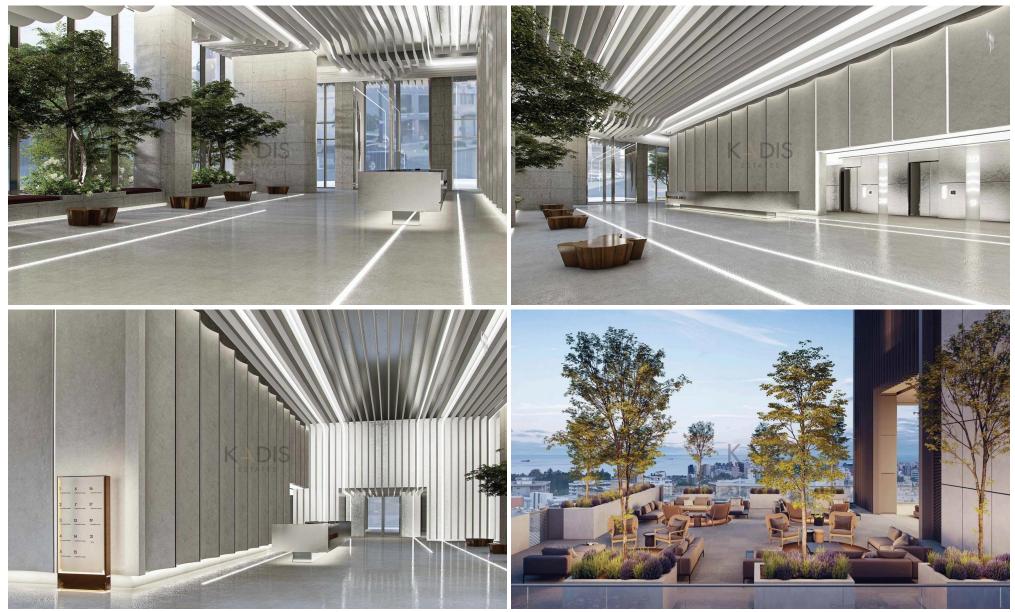

## 285m<sup>2</sup> Office for Rent in Limassol District

| <ul> <li>Office Space 285m2</li> <li>Open Plan</li> <li>Closed Office</li> <li>Gym</li> <li>Gated Parking</li> <li>Storage</li> <li>CCTV</li> <li>Sea View</li> </ul> |                                                                           | Λεμεσου | Limassol Zoo<br>Ζωολογικός<br>Κήπος Λεμεσού<br>sol | ΟΟ ΕΙΑΣ<br>ΟΣ-ΤΗΣ<br>ΟΓΕΙΑΣ |  |
|-----------------------------------------------------------------------------------------------------------------------------------------------------------------------|---------------------------------------------------------------------------|---------|----------------------------------------------------|-----------------------------|--|
| Property Info                                                                                                                                                         | Plot / Area Info Additional info                                          |         |                                                    |                             |  |
|                                                                                                                                                                       |                                                                           |         | Reference Number 13024                             |                             |  |
|                                                                                                                                                                       |                                                                           |         | Property type                                      | Office                      |  |
| Covered Area <b>285</b>                                                                                                                                               |                                                                           |         | Condition                                          | Brand New                   |  |
|                                                                                                                                                                       |                                                                           |         | Bathrooms                                          | 2                           |  |
|                                                                                                                                                                       |                                                                           |         | View                                               | Sea view                    |  |
| Amenities                                                                                                                                                             | Location                                                                  |         |                                                    |                             |  |
| • Gym                                                                                                                                                                 | Region: <b>Limassol</b><br>Coordinates: <b>34.689774911156 / 33.05304</b> | 391493  |                                                    |                             |  |