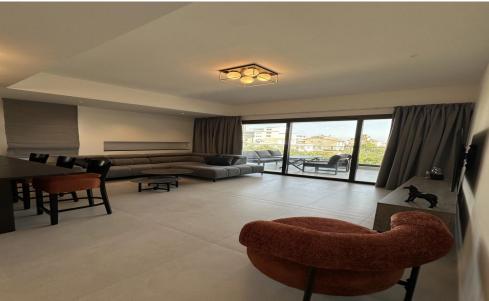

The interior features an open-plan living and kitchen area, thoughtfully designed with premium materials and full of natural light thanks to large south-facing windows. Both bedrooms are well-proportioned, with the master incl...