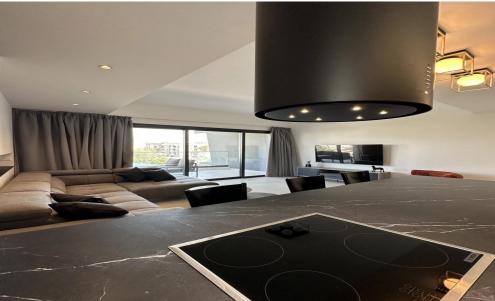

The interior features an open-plan living and kitchen area, thoughtfully designed with premium materials and full of natural light thanks to large south-facing windows. Both bedrooms are well-proportioned, with the master incl...