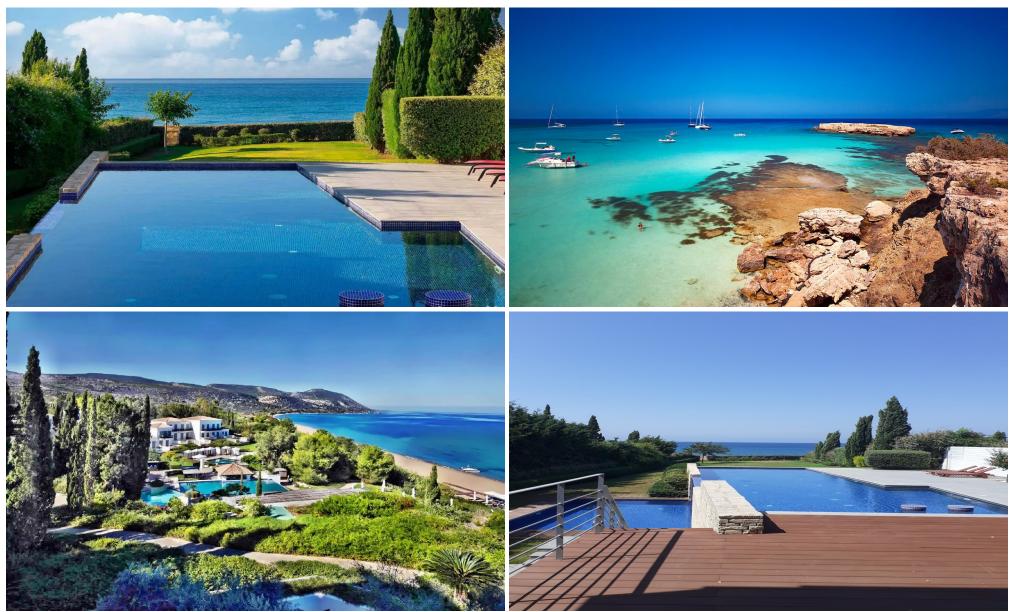

## **5** Bedroom House for Rent in Neo Chorio Pafou, Paphos District

Villa for long-term rent, 5 bedrooms, guarded territory, floor heating with hot water. Latchi, Neo Chorio, 5400 euros per month.

| Property Info | Plot / Area Info                          | Additional info |       |
|---------------|-------------------------------------------|-----------------|-------|
| Covered Area  |                                           | Property type   | House |
| Amenities     | Location                                  |                 |       |
|               | Location: Neo Chorio Pafou Region: Paphos | 6               |       |