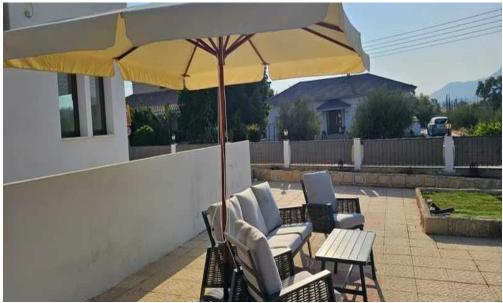

## 5 Bedroom House for Rent in Parekklisia, Limassol District

□ House for rent with 5 bedrooms — Parekklisia, Limassol □ Price: €2,500/month Spacious detached house with a 600 m² plot and an internal area of 203 m² — an ideal solution for a family or shared living. Fully furnished, in excellent condition, located in the quiet area of Parekklisia with quick access to the highway and 15 minutes to the center of Limassol. □ Area: 203 m² □ Plot: 600 m² □ 5 bedrooms □ 2 bathrooms □ Furnishing: fully furnished □ Kitchen: equipped with all appliances □ Parking: covered □ Pets allowed □ Year of construction: 2010 □ Energy efficiency: category B+ □ Location advantages — Quiet residential area — Proximity t...