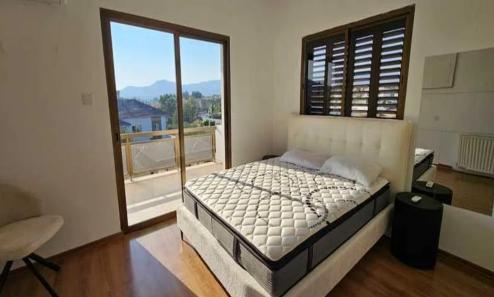

## 5 Bedroom House for Rent in Parekklisia, Limassol District

□ House for rent with 5 bedrooms — Parekklisia, Limassol □ Price: €2,500/month Spacious detached house with a 600 m² plot and an internal area of 203 m² — an ideal solution for a family or shared living. Fully furnished, in excellent condition, located in the quiet area of Parekklisia with quick access to the highway and 15 minutes to the center of Limassol. □ Area: 203 m² □ Plot: 600 m² □ 5 bedrooms □ 2 bathrooms □ Furnishing: fully furnished □ Kitchen: equipped with all appliances □ Parking: covered □ Pets allowed □ Year of construction: 2010 □ Energy efficiency: category B+ □ Location advantages — Quiet residential area — Proximity t...