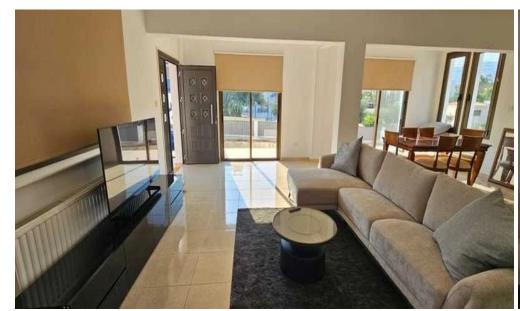

## 5 Bedroom House for Rent in Parekklisia, Limassol District

□ House for rent with 5 bedrooms — Parekklisia, Limassol □ Price: €2,500/month Spacious detached house with a 600 m² plot and an internal area of 203 m² — an ideal solution for a family or shared living. Fully furnished, in excellent condition, located in the quiet area of Parekklisia with quick access to the highway and 15 minutes to the center of Limassol. □ Area: 203 m² □ Plot: 600 m² □ 5 bedrooms □ 2 bathrooms □ Furnishing: fully furnished □ Kitchen: equipped with all appliances □ Parking: covered □ Pets allowed □ Year of construction: 2010 □ Energy efficiency: category B+ □ Location advantages — Quiet residential area — Proximity t...