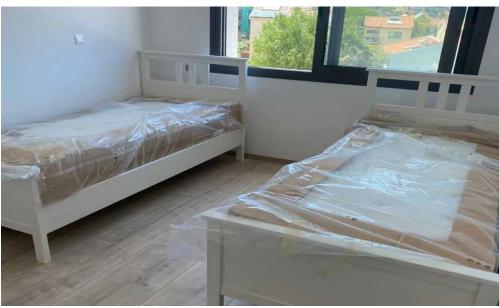

## 2 Bedroom Apartment for Rent in Parekklisia, Limassol District

For rent 2-bedroom apartment — Parekklisia, Limassol ☐ Price: €2,000/month New, fully furnished apartment in Parekklisia — just 5 minutes from the sea and within walking distance to shops and cafes. The building was completed in 2025, with high energy efficiency (category A). Spacious layout, designer finishes, and a picturesque view of the mountains from a large veranda. ☐ Area: — Living area: 84 m² — Veranda: 50 m² (partially covered) — Floor: 2nd ☐ 2 bedrooms (master bedroom with ensuite bathroom and walk-in closet) ☐ 2 bathrooms ☐ Fully furnished in a modern style ☐ Storage room ☐ Appliances: BOSCH and Samsung (new, energy-efficient) ☐ Covered par...