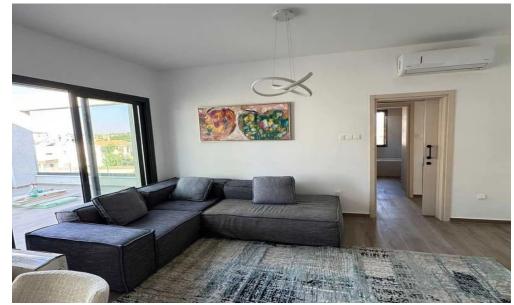

## 2 Bedroom Apartment for Rent in Parekklisia, Limassol District

For rent 2-bedroom apartment — Parekklisia, Limassol ☐ Price: €2,000/month New, fully furnished apartment in Parekklisia — just 5 minutes from the sea and within walking distance to shops and cafes. The building was completed in 2025, with high energy efficiency (category A). Spacious layout, designer finishes, and a picturesque view of the mountains from a large veranda. ☐ Area: — Living area: 84 m² — Veranda: 50 m² (partially covered) — Floor: 2nd ☐ 2 bedrooms (master bedroom with ensuite bathroom and walk-in closet) ☐ 2 bathrooms ☐ Fully furnished in a modern style ☐ Storage room ☐ Appliances: BOSCH and Samsung (new, energy-efficient) ☐ Covered par...