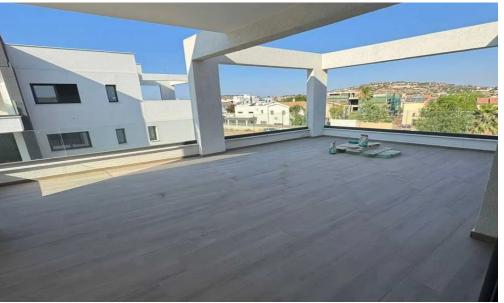

## 2 Bedroom Apartment for Rent in Parekklisia, Limassol District

For rent 2-bedroom apartment — Parekklisia, Limassol ☐ Price: €2,000/month New, fully furnished apartment in Parekklisia — just 5 minutes from the sea and within walking distance to shops and cafes. The building was completed in 2025, with high energy efficiency (category A). Spacious layout, designer finishes, and a picturesque view of the mountains from a large veranda. ☐ Area: — Living area: 84 m² — Veranda: 50 m² (partially covered) — Floor: 2nd ☐ 2 bedrooms (master bedroom with ensuite bathroom and walk-in closet) ☐ 2 bathrooms ☐ Fully furnished in a modern style ☐ Storage room ☐ Appliances: BOSCH and Samsung (new, energy-efficient) ☐ Covered par...