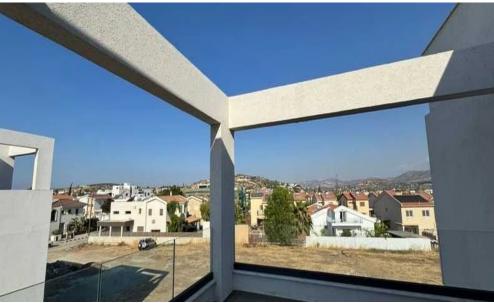

## 2 Bedroom Apartment for Rent in Parekklisia, Limassol District

For rent 2-bedroom apartment — Parekklisia, Limassol ☐ Price: €2,000/month New, fully furnished apartment in Parekklisia — just 5 minutes from the sea and within walking distance to shops and cafes. The building was completed in 2025, with high energy efficiency (category A). Spacious layout, designer finishes, and a picturesque view of the mountains from a large veranda. ☐ Area: — Living area: 84 m² — Veranda: 50 m² (partially covered) — Floor: 2nd ☐ 2 bedrooms (master bedroom with ensuite bathroom and walk-in closet) ☐ 2 bathrooms ☐ Fully furnished in a modern style ☐ Storage room ☐ Appliances: BOSCH and Samsung (new, energy-efficient) ☐ Covered par...