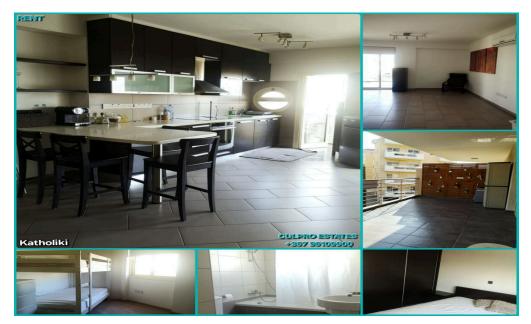

## 2 Bedroom Apartment for Rent in Limassol - Katholiki

Rent 2-bedroom apartment in the Katholiki area, Limassol. All infrastructure is within walking distance, not far from the Le Village hotel. 2nd floor. Living area: 86 sq m. Total area: 104 sq m. Partially furnished. Kitchen. Living room. 2 bedrooms. Bathroom. Balcony. Storage room. Covered parking. Year of construction: 2015. Pets allowed. Price: 1,400 including common expenses and internet 200mbs. Agency CULPRO Estates Ltd. L.N 197/E R.N 1189. +357 95109900. +357 95592209.