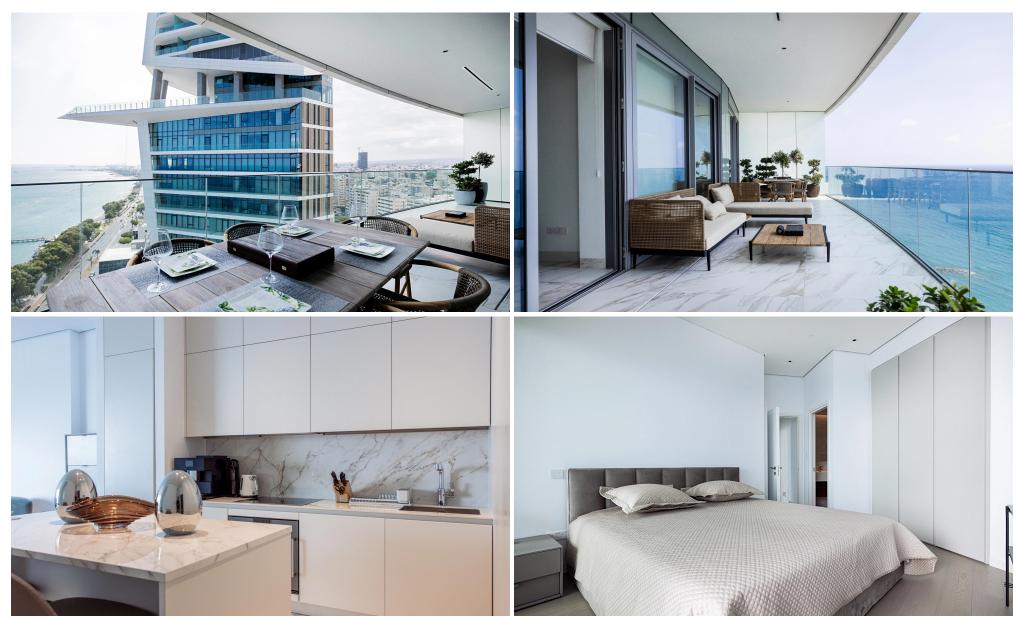

## 2 Bedroom Apartment for Rent in Limassol - Neapolis

We offer for rent a spacious 2 bedroom apartment on the Limassol coast in one of the most luxurious residential complexes in Cyprus. The apartment has an internal area of 90 square meters, with an additional veranda of 35 square meters and is located on the 14th floor. The Trilogy complex has a number of amenities such as swimming pools, gyms, cafes, bars, restaurants and shops.

| Property Info     |                | Plot / Area Info |              | Additional info  |                  |
|-------------------|----------------|------------------|--------------|------------------|------------------|
| Covered Area      | 125            |                  |              | Reference Number | 167732           |
| Furnishing        | Unfurnished    | Parking          | Covered Vec  | Property type    | <b>Apartment</b> |
| Energy Efficiency | Α              |                  | Covered, Yes | Condition        | <b>Brand New</b> |
| Air Conditioning  | All rooms, Yes |                  |              | Bathrooms        | 2                |