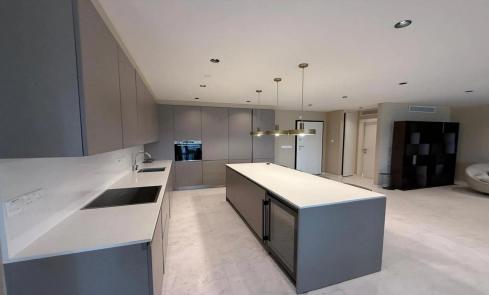

### 4 Bedroom Apartment for Rent in Limassol - Zakaki

For Rent: Luxury 4-Bedroom Top-Floor Penthouse with Roof Garden – Limassol

Experience elevated living in this exceptional 4-bedroom penthouse, located in a one-of-a-kind gated community in Limassol. Designed for comfort, elegance, and lifestyle, this residence offers high-end finishes and access to outstanding amenities.

#### **Property Features:**

- 4 bedrooms, including a walk-in wardrobe
- Roof garden with private jacuzzi
- Marble floors throughout
- 3 parking spaces (2 covered)
- 2 storage rooms
- Top-floor with panoramic views