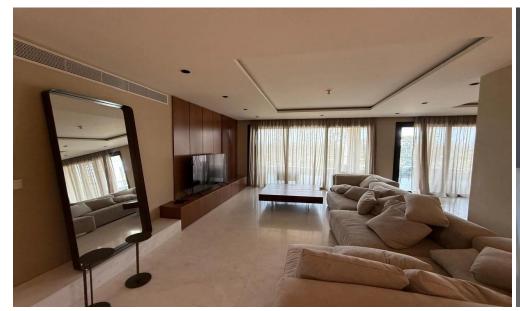

### 4 Bedroom Apartment for Rent in Limassol - Zakaki

For Rent: Luxury 4-Bedroom Top-Floor Penthouse with Roof Garden – Limassol

Experience elevated living in this exceptional 4-bedroom penthouse, located in a one-of-a-kind gated community in Limassol. Designed for comfort, elegance, and lifestyle, this residence offers high-end finishes and access to outstanding amenities.

#### **Property Features:**

- 4 bedrooms, including a walk-in wardrobe
- Roof garden with private jacuzzi
- Marble floors throughout
- 3 parking spaces (2 covered)
- 2 storage rooms
- Top-floor with panoramic views