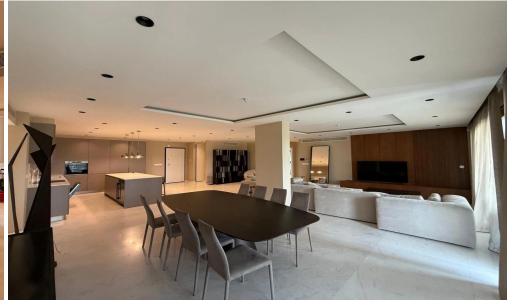

### 4 Bedroom Apartment for Rent in Limassol - Zakaki

For Rent: Luxury 4-Bedroom Top-Floor Penthouse with Roof Garden – Limassol

Experience elevated living in this exceptional 4-bedroom penthouse, located in a one-of-a-kind gated community in Limassol. Designed for comfort, elegance, and lifestyle, this residence offers high-end finishes and access to outstanding amenities.

#### **Property Features:**

- 4 bedrooms, including a walk-in wardrobe
- Roof garden with private jacuzzi
- Marble floors throughout
- 3 parking spaces (2 covered)
- 2 storage rooms
- Top-floor with panoramic views

#### Community Highlights:

• A first-of-its-kind gated complex set around a 10,000 m<sup>2</sup> landsca...

Property Info Plot / Area Info Additional info

Covered Veranda 24

Pool Common, Yes

Energy Efficiency **A** 