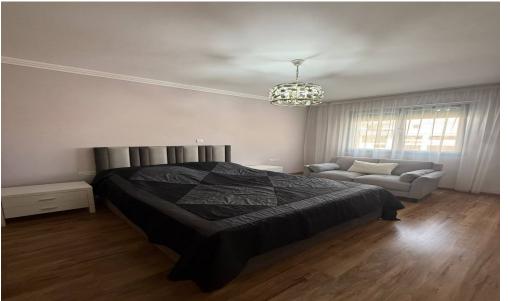

## 3 Bedroom Apartment for Rent in Germasogeia - Tourist Area, Limassol District

GERMASOYA TOURIST AREA, COSTA CAFE, high-rise ICON, 150 meters to the sea, UNDERFLOOR HEATING, 2 covered parking spaces, Pets allowed, 3 bedrooms, 3 bathrooms, 1900 euros + deposit, Reg. No 186/ license 56

Property Info Plot / Area Info Additional info

Covered Area Property type Apartment

**Amenities Location** 

Location: Germasogeia - Tourist Area Region: Limassol

**Price: €1 900 + VAT** 

VAT **Excluded** 

Title transfer fee Price per SQM ~€28.50 N/A