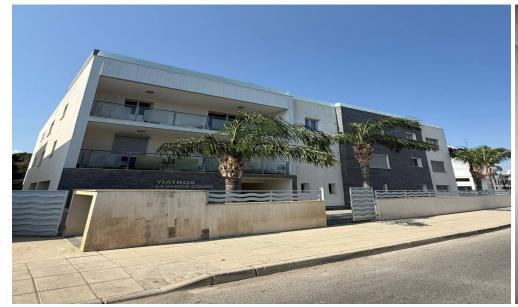

## 3 Bedroom Apartment for Rent in Germasogeia - Tourist Area, Limassol District

GERMASOYA TOURIST AREA, COSTA CAFE, high-rise ICON, 150 meters to the sea, UNDERFLOOR HEATING, 2 covered parking spaces, Pets allowed, 3 bedrooms, 3 bathrooms, 1900 euros + deposit, Reg. No 186/ license 56

Property Info Plot / Area Info Additional info

Covered Area Property type Apartment

**Amenities Location** 

Location: Germasogeia - Tourist Area Region: Limassol

**Price: €1 900 + VAT** 

VAT **Excluded** 

Title transfer fee Price per SQM ~€28.50 N/A