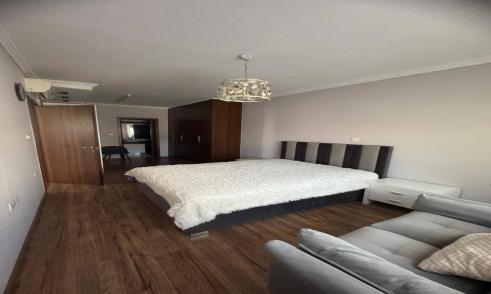

## 3 Bedroom Apartment for Rent in Germasogeia - Tourist Area, Limassol District

GERMASOYA TOURIST AREA, COSTA CAFE, high-rise ICON, 150 meters to the sea, UNDERFLOOR HEATING, 2 covered parking spaces, Pets allowed, 3 bedrooms, 3 bathrooms, 1900 euros + deposit, Reg. No 186/ license 56

Property Info Plot / Area Info Additional info

Covered Area Property type Apartment

**Amenities Location** 

Location: Germasogeia - Tourist Area Region: Limassol

**Price: €1 900 + VAT** 

VAT **Excluded** 

Title transfer fee Price per SQM ~€28.50 N/A