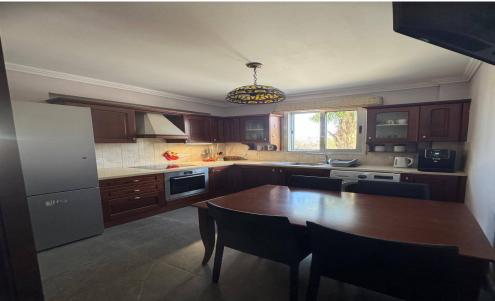

## 3 Bedroom Apartment for Rent in Germasogeia - Tourist Area, Limassol District

GERMASOYA TOURIST AREA, COSTA CAFE, high-rise ICON, 150 meters to the sea, UNDERFLOOR HEATING, 2 covered parking spaces, Pets allowed, 3 bedrooms, 3 bathrooms, 1900 euros + deposit, Reg. No 186/ license 56

Property Info Plot / Area Info Additional info

Covered Area Property type Apartment

**Amenities Location** 

Location: Germasogeia - Tourist Area Region: Limassol

**Price: €1 900 + VAT** 

VAT **Excluded** 

Title transfer fee Price per SQM ~€28.50 N/A