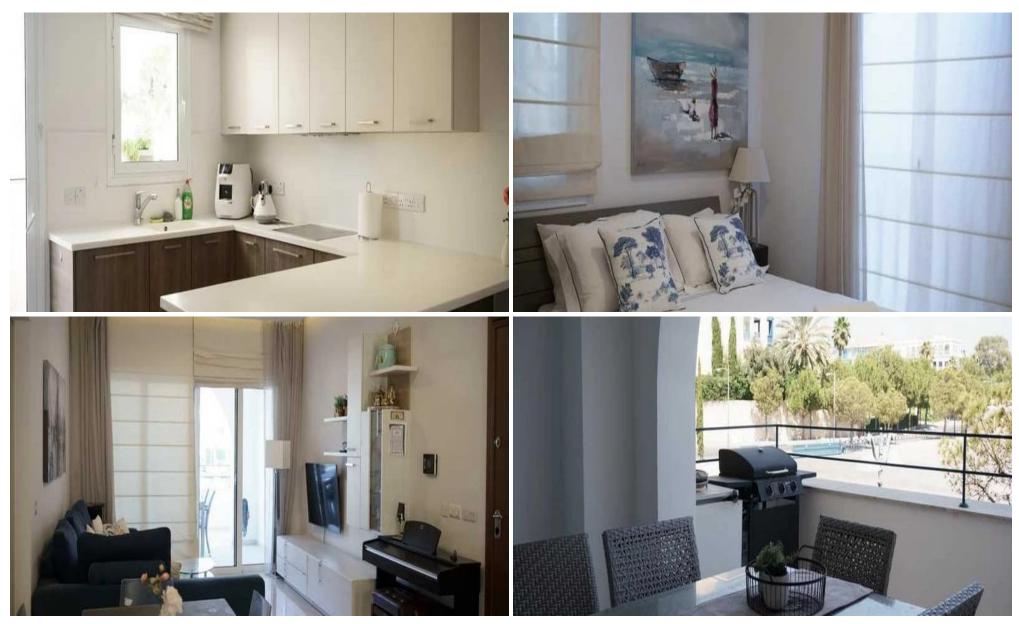

## 2 Bedroom Apartment for Rent in Limassol - Marina

☐ For rent! Luxury apartment in the Marina Limassol area ☐ €3,500/month ☐ Elite location: Heart of the prestigious Marina district ✓ Steps away from Limassol Marina and yacht club ☐ Features: ✓ 110 m² (2 spacious bedrooms) ✓ 2 bathrooms (possibility of en-suite) ✓ Fully furnished (premium finish) ✓ Covered parking + storage ✓ Pets allowed ☐ ✓ Energy efficiency class A ☐ Location advantages: 5 min walk: • Restaurants • Boutiques • Beach clubs 10 min by car: • Old town • Business district ☐ Ready to move in! t.me/Realty\_Support\_1 Reg: 1234 | Lic: 603/E | ID: 5861811