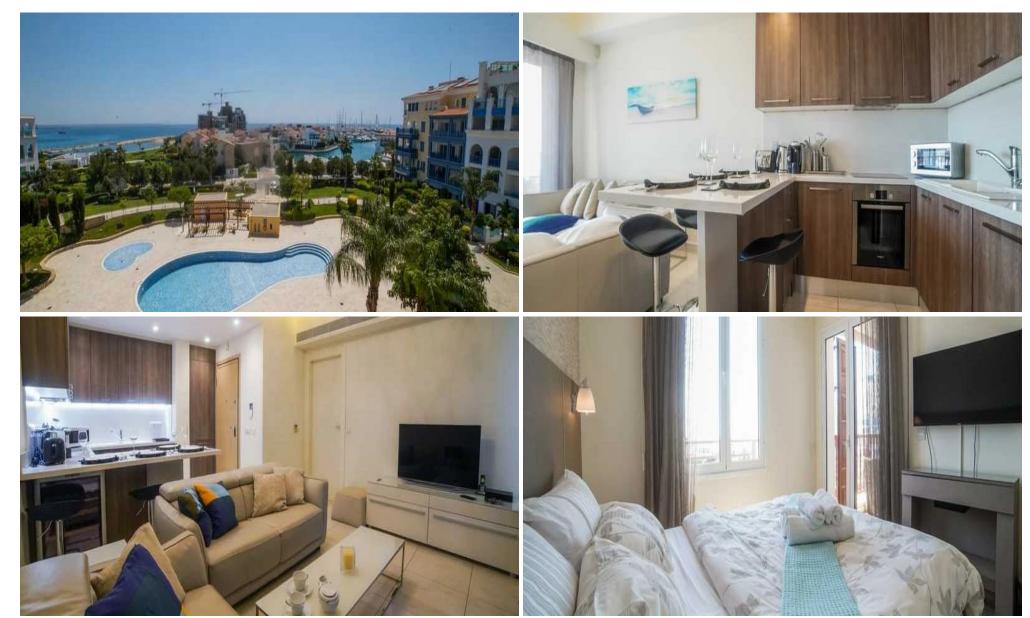

## 1 Bedroom Apartment for Rent in Limassol - Tsiflikoudia

For rent: 1-bedroom apartment in the Nereids complex, Limassol Marina. Price: €2,300 per month. Elegant apartment with sea view in the elite coastal residence Nereids, located in the heart of Limassol Marina – one of the most prestigious residential projects on the coast of Cyprus. Area and layout: 66 m² covered area, 1 bedroom | 1 bathroom, Fully furnished, Spacious living room and open-plan kitchen, Panoramic balcony with sea view, Covered parking, Energy efficiency: category A, No pets allowed. Complex infrastructure: Guarded closed territory, Pool, gym, Landscaped garden. Location – Tsiflikoudia / Limassol Marina (3013): 2 minutes to the beach and promenade, Nearby restaura...