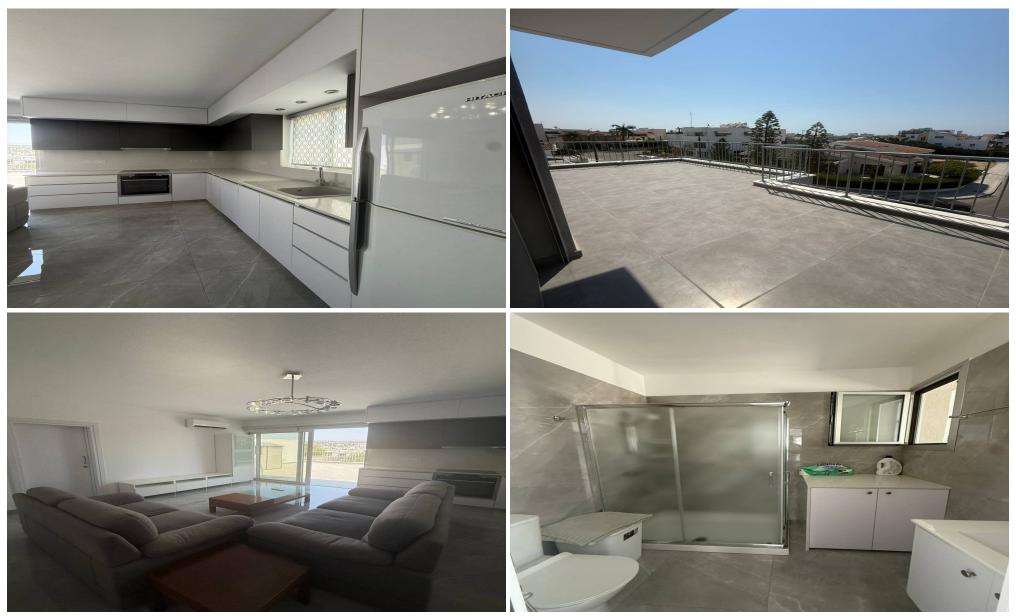

### **1** Bedroom Apartment for Rent in Limassol - Petrou kai Pavlou

PETRA AND PAVLA Near SPYROU KYPRIANOU, TSIRION SCHOOL New apartments New furniture, appliances There will be a big TV 1 bedroom apartment with ROOFGARDEN PETS ALLOWED 1200 euros + deposit Reg. No 186/ license.56