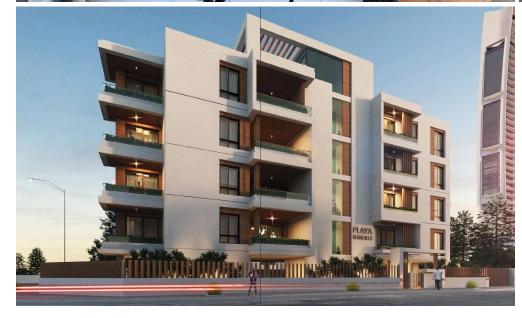

## 3 Bedroom Apartment for Rent in Limassol - Neapolis

Brand New 3-Bedroom Apartment in Neapolis

- Prime location: Just 1 block (100m) from the beach
- Situated in a brand new residential building
- 3 bedrooms, including a master with ensuite bathroom
- Huge Family Bathroom
- Fully furnished
- Modern kitchen with double-door fridge, dishwasher, washer, and dryer
- Underfloor heating throughout the apartment
- Mitsubishi VRF air conditioning in kitchen and living areas
- Mitsubishi split units in all bedrooms
- 3 balconies with a total area of 25m<sup>2</sup>
- Internal covered area: 105m²
- Covered parking space included
- Private storage unit on ...