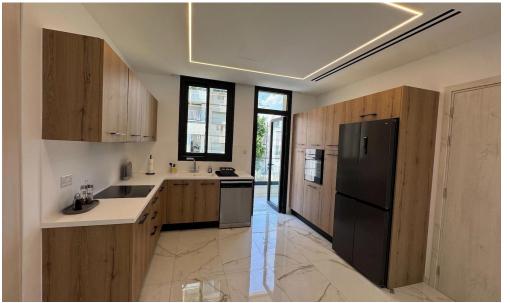

## 3 Bedroom Apartment for Rent in Limassol - Neapolis

Brand New 3-Bedroom Apartment in Neapolis

- Prime location: Just 1 block (100m) from the beach
- Situated in a brand new residential building
- 3 bedrooms, including a master with ensuite bathroom
- Huge Family Bathroom
- Fully furnished
- Modern kitchen with double-door fridge, dishwasher, washer, and dryer
- Underfloor heating throughout the apartment
- Mitsubishi VRF air conditioning in kitchen and living areas
- Mitsubishi split units in all bedrooms
- 3 balconies with a total area of 25m<sup>2</sup>
- Internal covered area: 105m²
- Covered parking space included
- Private storage unit on ...