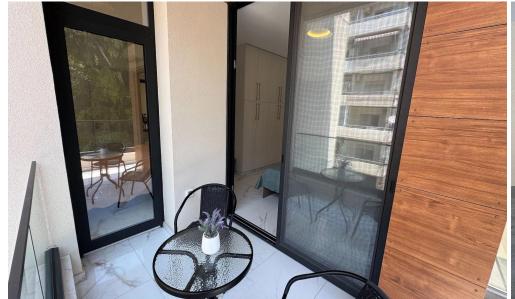

## 3 Bedroom Apartment for Rent in Limassol - Neapolis

Brand New 3-Bedroom Apartment in Neapolis

- Prime location: Just 1 block (100m) from the beach
- Situated in a brand new residential building
- 3 bedrooms, including a master with ensuite bathroom
- Huge Family Bathroom
- Fully furnished
- Modern kitchen with double-door fridge, dishwasher, washer, and dryer
- Underfloor heating throughout the apartment
- Mitsubishi VRF air conditioning in kitchen and living areas
- Mitsubishi split units in all bedrooms
- 3 balconies with a total area of 25m<sup>2</sup>
- Internal covered area: 105m²
- Covered parking space included
- Private storage unit on ...