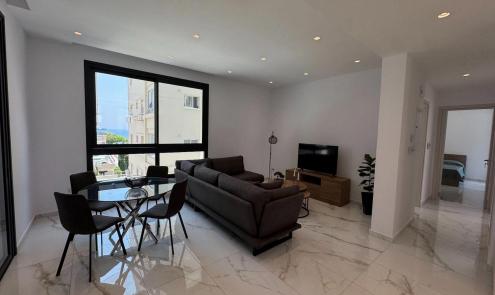

## 3 Bedroom Apartment for Rent in Limassol - Neapolis

Brand New 3-Bedroom Apartment in Neapolis

- Prime location: Just 1 block (100m) from the beach
- Situated in a brand new residential building
- 3 bedrooms, including a master with ensuite bathroom
- Huge Family Bathroom
- Fully furnished
- Modern kitchen with double-door fridge, dishwasher, washer, and dryer
- Underfloor heating throughout the apartment
- Mitsubishi VRF air conditioning in kitchen and living areas
- Mitsubishi split units in all bedrooms
- 3 balconies with a total area of 25m<sup>2</sup>
- Internal covered area: 105m²
- Covered parking space included
- Private storage unit on ...