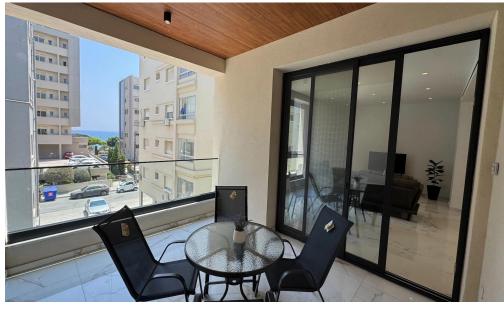

## 3 Bedroom Apartment for Rent in Limassol - Neapolis

Brand New 3-Bedroom Apartment in Neapolis

- Prime location: Just 1 block (100m) from the beach
- Situated in a brand new residential building
- 3 bedrooms, including a master with ensuite bathroom
- Huge Family Bathroom
- Fully furnished
- Modern kitchen with double-door fridge, dishwasher, washer, and dryer
- Underfloor heating throughout the apartment
- Mitsubishi VRF air conditioning in kitchen and living areas
- Mitsubishi split units in all bedrooms
- 3 balconies with a total area of 25m<sup>2</sup>
- Internal covered area: 105m²
- Covered parking space included
- Private storage unit on ...

r **1743** 

Property type

Apartment Brand New

Condition Bathrooms

View

Sea view

2

**Amenities** 