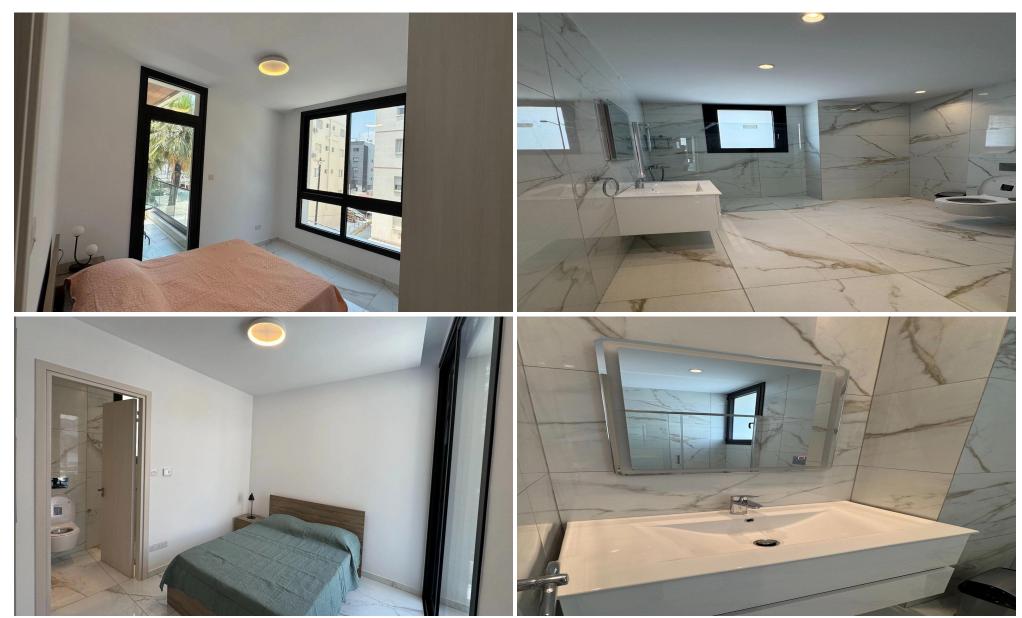

## 3 Bedroom Apartment for Rent in Limassol - Neapolis

Brand New 3-Bedroom Apartment in Neapolis

- Prime location: Just 1 block (100m) from the beach
- Situated in a brand new residential building
- 3 bedrooms, including a master with ensuite bathroom
- Huge Family Bathroom
- Fully furnished
- Modern kitchen with double-door fridge, dishwasher, washer, and dryer
- Underfloor heating throughout the apartment
- Mitsubishi VRF air conditioning in kitchen and living areas
- Mitsubishi split units in all bedrooms
- 3 balconies with a total area of 25m<sup>2</sup>
- Internal covered area: 105m²
- Covered parking space included
- Private storage unit on ...