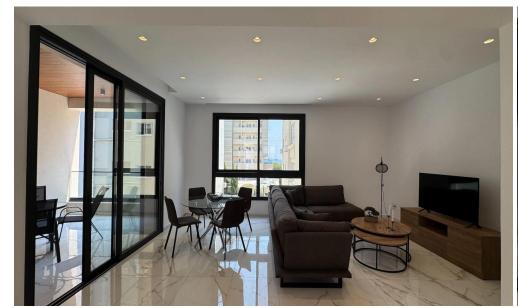

## 3 Bedroom Apartment for Rent in Limassol - Neapolis

Brand New 3-Bedroom Apartment in Neapolis

- Prime location: Just 1 block (100m) from the beach
- Situated in a brand new residential building
- 3 bedrooms, including a master with ensuite bathroom
- Huge Family Bathroom
- Fully furnished
- Modern kitchen with double-door fridge, dishwasher, washer, and dryer
- Underfloor heating throughout the apartment
- Mitsubishi VRF air conditioning in kitchen and living areas
- Mitsubishi split units in all bedrooms
- 3 balconies with a total area of 25m<sup>2</sup>
- Internal covered area: 105m²
- Covered parking space included
- Private storage unit on ...