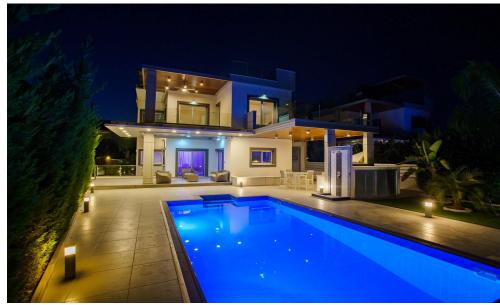

### 4 Bedroom House for Rent in Agios Tychonas, Limassol District

An exceptional opportunity to rent a luxurious villa in one of Limassol's most prestigious residential areas. Located in Agios Tychonas, just 1000 meters from the sea, this fully furnished and equipped modern 4-bedroom villa offers comfort, privacy, and upscale living.

### Property Highlights:

- ✓ Plot area: 590 m²
- ✓ Internal covered area: 275 m²
- ✓ Three floors + Roof Garden
- ✓ 4 Bedrooms + Maid's room / Guest studio
- ✓ 3 Bathrooms + Guest WC
- ✓ Fully furnished and equipped
- ✓ Covered garage for 2 cars + motorcycles
- ✓ Mature landscaped garden with BBQ area