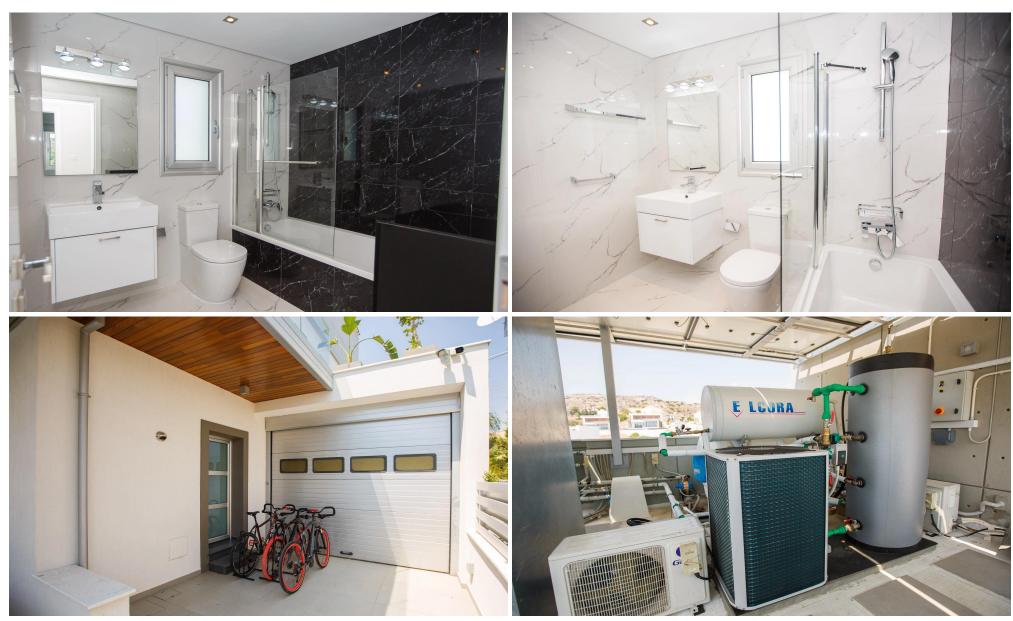

### Property Highlights:

- ✓ Plot area: 590 m²
- ✓ Internal covered area: 275 m²
- ✓ Three floors + Roof Garden
- ✓ 4 Bedrooms + Maid's room / Guest studio
- ✓ 3 Bathrooms + Guest WC
- ✓ Fully furnished and equipped
- ✓ Covered garage for 2 cars + motorcycles
- ✓ Mature landscaped garden with BBQ area