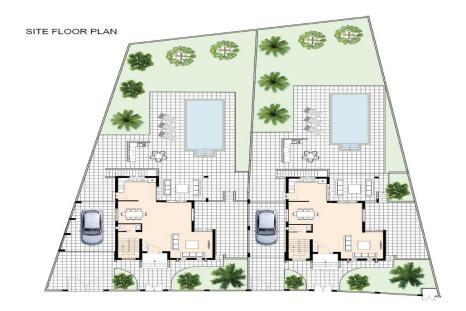

### Property Highlights:

- ✓ Plot area: 590 m²
- ✓ Internal covered area: 275 m²
- ✓ Three floors + Roof Garden
- ✓ 4 Bedrooms + Maid's room / Guest studio
- ✓ 3 Bathrooms + Guest WC
- ✓ Fully furnished and equipped
- ✓ Covered garage for 2 cars + motorcycles
- ✓ Mature landscaped garden with BBQ area