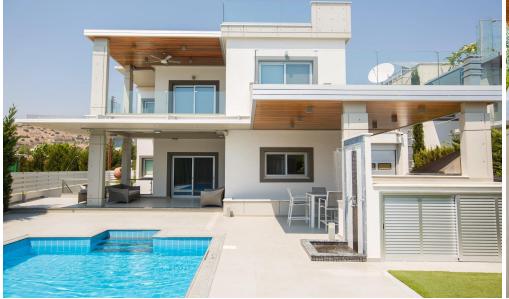

### 4 Bedroom House for Rent in Agios Tychonas, Limassol District

An exceptional opportunity to rent a luxurious villa in one of Limassol's most prestigious residential areas. Located in Agios Tychonas, just 1000 meters from the sea, this fully furnished and equipped modern 4-bedroom villa offers comfort, privacy, and upscale living.

### Property Highlights:

- ✓ Plot area: 590 m²
- ✓ Internal covered area: 275 m²
- ✓ Three floors + Roof Garden
- ✓ 4 Bedrooms + Maid's room / Guest studio
- ✓ 3 Bathrooms + Guest WC
- ✓ Fully furnished and equipped
- ✓ Covered garage for 2 cars + motorcycles
- ✓ Mature landscaped garden with BBQ area