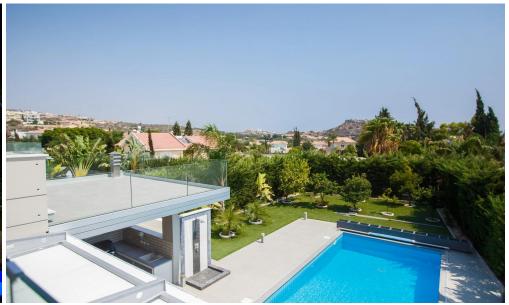

### 4 Bedroom House for Rent in Agios Tychonas, Limassol District

An exceptional opportunity to rent a luxurious villa in one of Limassol's most prestigious residential areas. Located in Agios Tychonas, just 1000 meters from the sea, this fully furnished and equipped modern 4-bedroom villa offers comfort, privacy, and upscale living.

### Property Highlights:

- ✓ Plot area: 590 m²
- ✓ Internal covered area: 275 m²
- ✓ Three floors + Roof Garden
- ✓ 4 Bedrooms + Maid's room / Guest studio
- ✓ 3 Bathrooms + Guest WC
- ✓ Fully furnished and equipped
- ✓ Covered garage for 2 cars + motorcycles
- ✓ Mature landscaped garden with BBQ area

#### Features & Amenities

✓ Underfloor heating (all f...

| Property Info          |                                | Plot / Area Info |            | Additional info  |       |
|------------------------|--------------------------------|------------------|------------|------------------|-------|
| Total Number of Floors | 3<br>Furnished                 | Plot area        | 590<br>Yes | Reference Number | 7957  |
| Furnishing             |                                |                  |            | Property type    | House |
| Heating                | <b>Underfloor Heating, Yes</b> | Pool             | Yes        | Bathrooms        | 3     |