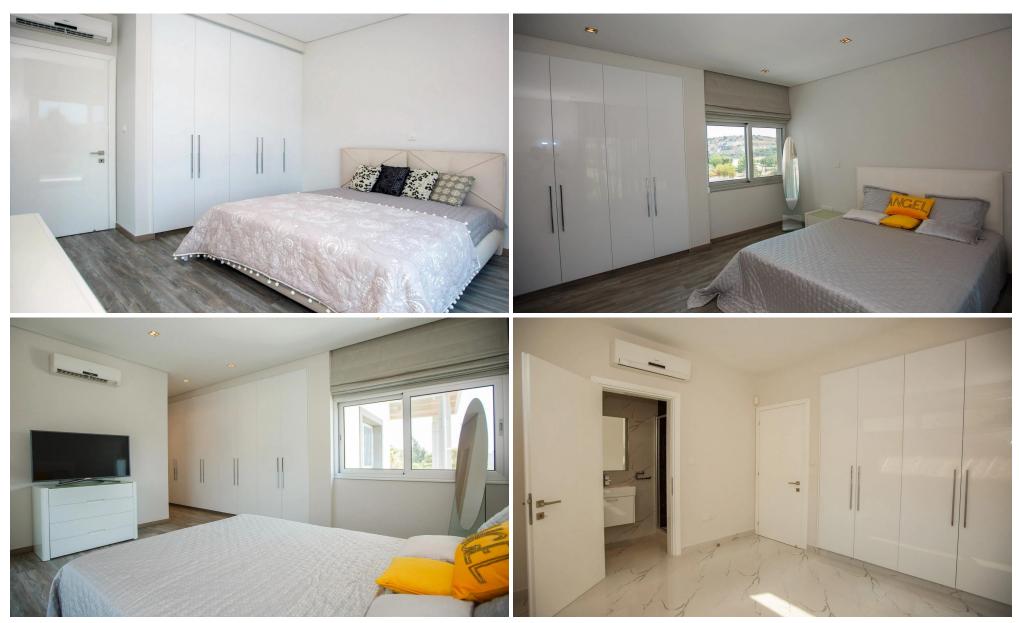

### Property Highlights:

- ✓ Plot area: 590 m²
- ✓ Internal covered area: 275 m²
- ✓ Three floors + Roof Garden
- ✓ 4 Bedrooms + Maid's room / Guest studio
- ✓ 3 Bathrooms + Guest WC
- ✓ Fully furnished and equipped
- ✓ Covered garage for 2 cars + motorcycles
- ✓ Mature landscaped garden with BBQ area