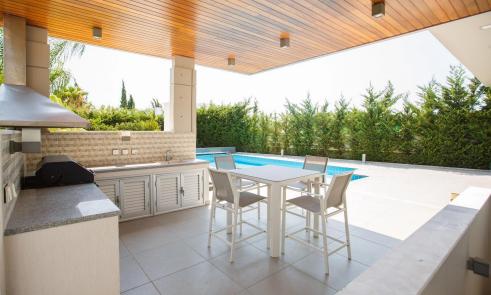

### Property Highlights:

- ✓ Plot area: 590 m²
- ✓ Internal covered area: 275 m²
- ✓ Three floors + Roof Garden
- ✓ 4 Bedrooms + Maid's room / Guest studio
- ✓ 3 Bathrooms + Guest WC
- ✓ Fully furnished and equipped
- ✓ Covered garage for 2 cars + motorcycles
- ✓ Mature landscaped garden with BBQ area