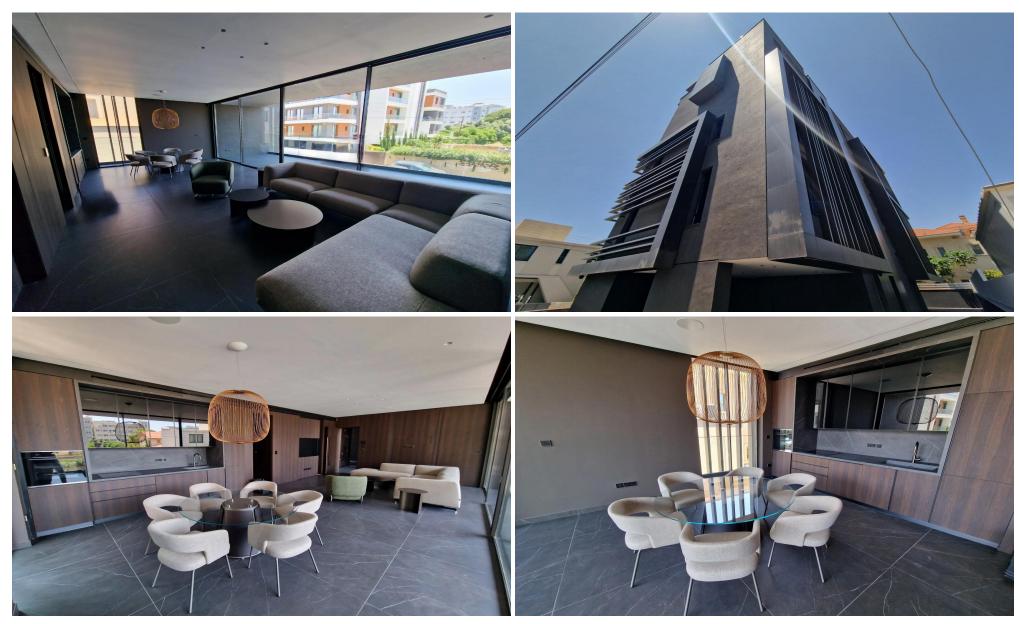

## 2 Bedroom Apartment for Rent in Germasogeia, Limassol District

Rent of 2 bedroom apartment in Germasogeya tourist area, Limassol. The apartment is situated close to Dasoudi park and Papas supermarket. It has 2 bedrooms, 2 bathrooms, there is also underfloor heating, VRV system, parking and storage room.

| Property Info     |                | Plot / Area Info |              | Additional info  |                  |
|-------------------|----------------|------------------|--------------|------------------|------------------|
| Covered Area      | 115            |                  |              | Reference Number | 161709           |
| Furnishing        | Unfurnished    | Darking          | Covered, Yes | Property type    | <b>Apartment</b> |
| Energy Efficiency | Α              | Parking          |              | Condition        | <b>Brand New</b> |
| Air Conditioning  | All rooms, Yes |                  |              | Bathrooms        | 2                |