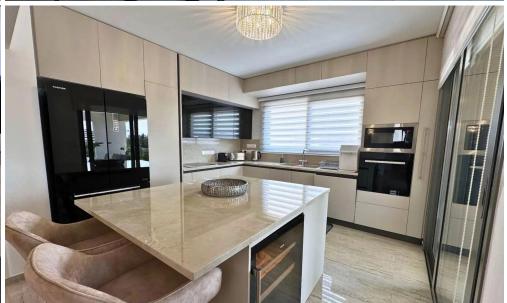

## 5 Bedroom Apartment for Rent in Germasogeia, Limassol District

Rent a 5 bedroom penthouse in the Germasogeia area. The apartment occupies the entire floor. The internal area is 182 m2, a covered veranda of 42 m2, a roof garden of 68 m2. The complex has a well-maintained territory of 6500 m2, surrounded by lush gardens and a special playground. Convenient access to the highway and at the same time the entire infrastructure is within walking distance. The apartment is fully furnished and equipped for a comfortable stay. There are mosquito nets, underfloor heating, and an advanced alarm system to increase safety. Photovoltaic panels, 2 parking spaces