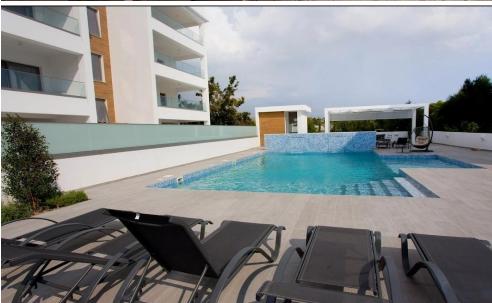

## 5 Bedroom Apartment for Rent in Germasogeia, Limassol District

Rent a 5 bedroom penthouse in the Germasogeia area. The apartment occupies the entire floor. The internal area is 182 m2, a covered veranda of 42 m2, a roof garden of 68 m2. The complex has a well-maintained territory of 6500 m2, surrounded by lush gardens and a special playground. Convenient access to the highway and at the same time the entire infrastructure is within walking distance. The apartment is fully furnished and equipped for a comfortable stay. There are mosquito nets, underfloor heating, and an advanced alarm system to increase safety. Photovoltaic panels, 2 parking spaces