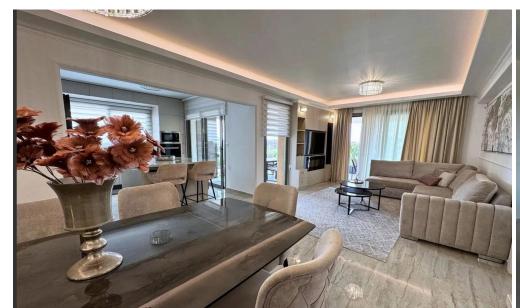

## 5 Bedroom Apartment for Rent in Germasogeia, Limassol District

Rent a 5 bedroom penthouse in the Germasogeia area. The apartment occupies the entire floor. The internal area is 182 m2, a covered veranda of 42 m2, a roof garden of 68 m2. The complex has a well-maintained territory of 6500 m2, surrounded by lush gardens and a special playground. Convenient access to the highway and at the same time the entire infrastructure is within walking distance. The apartment is fully furnished and equipped for a comfortable stay. There are mosquito nets, underfloor heating, and an advanced alarm system to increase safety. Photovoltaic panels, 2 parking spaces