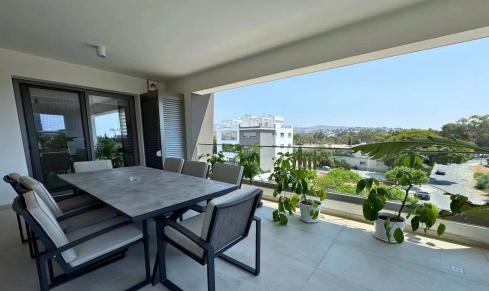

## 5 Bedroom Apartment for Rent in Germasogeia, Limassol District

Rent a 5 bedroom penthouse in the Germasogeia area. The apartment occupies the entire floor. The internal area is 182 m2, a covered veranda of 42 m2, a roof garden of 68 m2. The complex has a well-maintained territory of 6500 m2, surrounded by lush gardens and a special playground. Convenient access to the highway and at the same time the entire infrastructure is within walking distance. The apartment is fully furnished and equipped for a comfortable stay. There are mosquito nets, underfloor heating, and an advanced alarm system to increase safety. Photovoltaic panels, 2 parking spaces