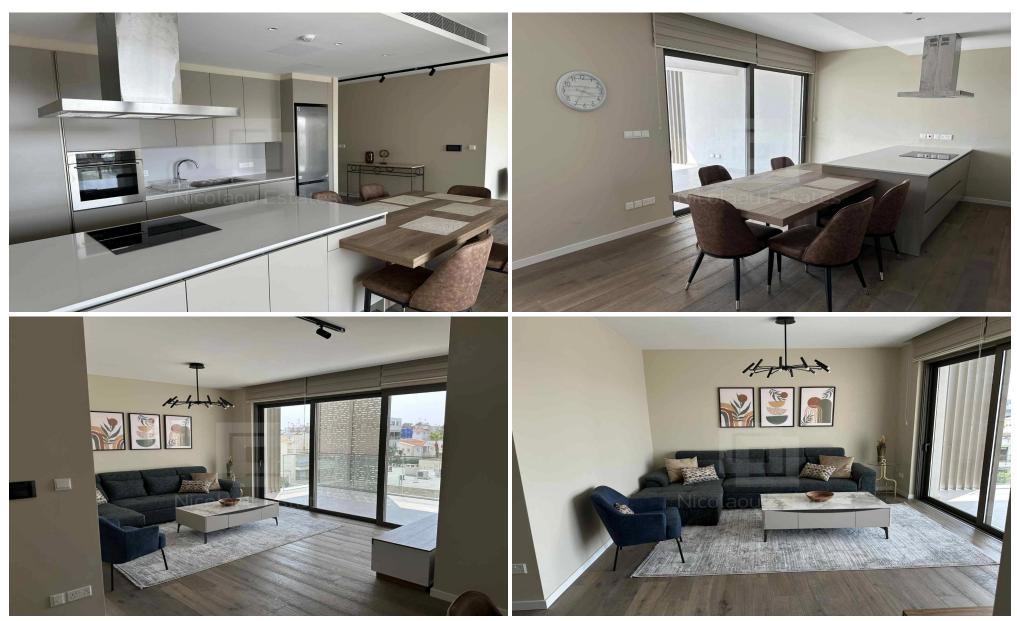

## 2 Bedroom Apartment for Rent in Engomi, Nicosia District

Luxury fully furnished two bedroom apartment for RENT in the heart of Engomi. The apartment consists of 100sq.m. internal areas and 35sq.m. covered veranda. VIRTUAL TOUR https my.matterport.com show m oE7DJwuedim Situated in the heart of Egkomi. Within walking distance of UNIC and amenities. Fully furnished and modern electrical appliances. Brand new building. 2 bedrooms and 2 bathrooms one is ensuite. Spacious open plan living room and kitchen. Big balcony. Benefit from Photovoltaics. Solid wooden floors throughout Fully air conditioned. Covered parking. Storage room. Fire and smoke detectors Energy efficiency A Security door Price 1850 plus 50 for common expenses