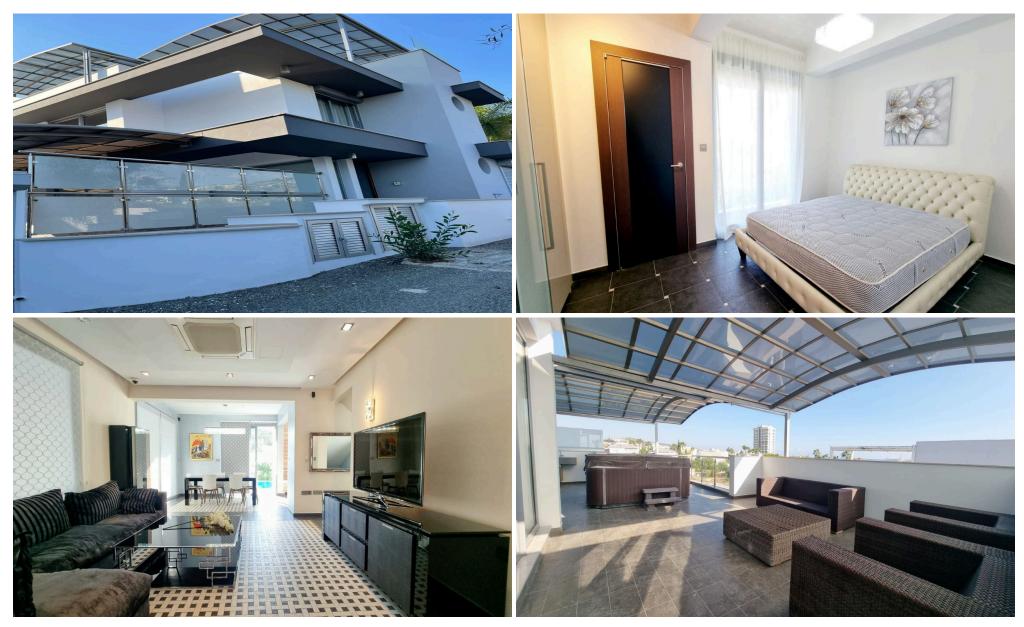

## 6+ Bedroom House for Rent in Limassol - Sea Front, Molos

For rent. A 5+1 bedroom house in the Parklane hotel area (Limassol), 4 bathrooms, furniture, Miele appliances, Versace ceramics, heated floors, roof garden with barbecue area, pool, garage, close to the sea − 5000€ from the owner.

Property Info Plot / Area Info Additional info

Covered Area Property type House

**Amenities Location** 

Location: Limassol - Sea Front, Molos Region: Limassol

**Price: €5 000 + VAT** 

VAT **Excluded** 

Title transfer fee Price per SQM ~€75.00 N/A