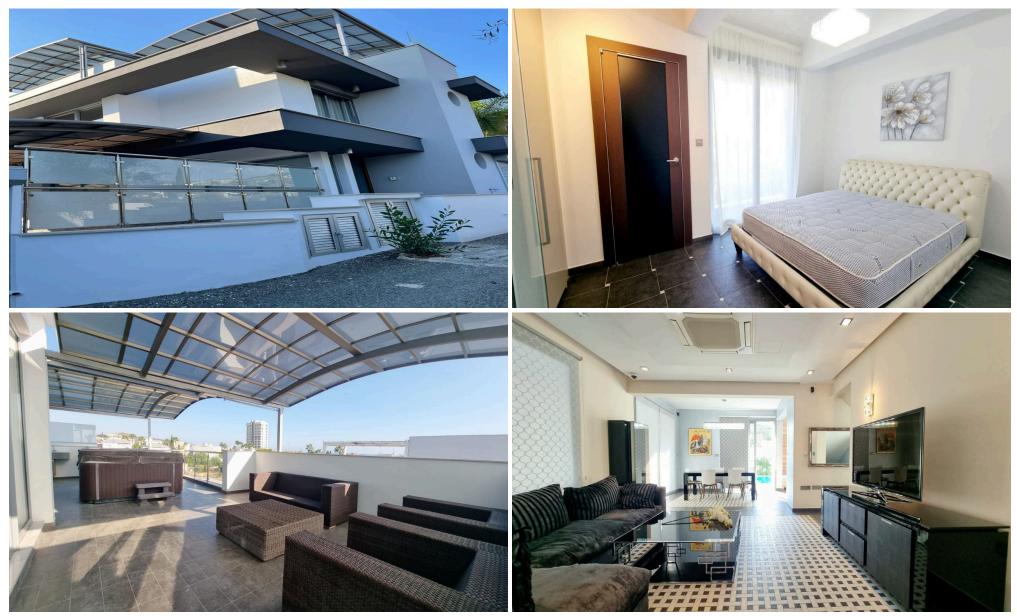

## 6+ Bedroom House for Rent in Limassol

For rent. 5+1 bedroom house in the Parklane Hotel area (Limassol), 4 bathrooms, furniture, Miele appliances, Versace ceramics, underfloor heating, roof garden with barbecue area, pool, garage, close to the sea – 5000€ from the owner.