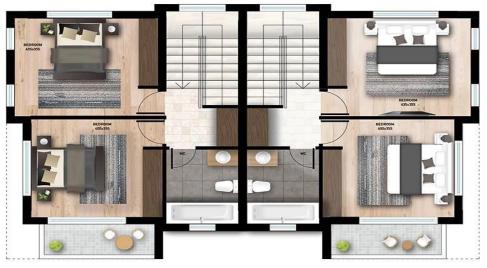

## 2 Bedroom House for Rent in Germasogeia, Limassol District

The 2 bedroom townhouse include under floor heating and double glazed windows for maximum comfort throughout the year as well as provisional electric shutters, solar system for hot water, ample parking as well as access to the children's playground and communal swimming pool.

| Property Info     |                                | Plot / Area Info |                               | <b>Additional info</b> |                  |
|-------------------|--------------------------------|------------------|-------------------------------|------------------------|------------------|
| Covered Area      | 121                            | Plot area        | 149                           | Reference Numbe        | r <b>8023</b>    |
| Uncovered Veranda | 25                             |                  |                               | Property type          | House            |
| Energy Efficiency | A                              |                  | Common, Yes<br>Uncovered, Yes | Condition              | <b>Brand New</b> |
| Heating           | <b>Underfloor Heating, Yes</b> |                  |                               | Bathrooms              | 1                |