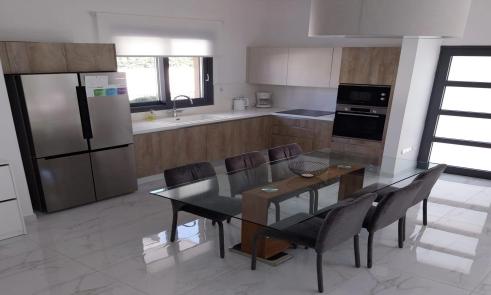

## 2 Bedroom House for Rent in Germasogeia, Limassol District

The 2 bedroom townhouse include under floor heating and double glazed windows for maximum comfort throughout the year as well as provisional electric shutters, solar system for hot water, ample parking as well as access to the children's playground and communal swimming pool.