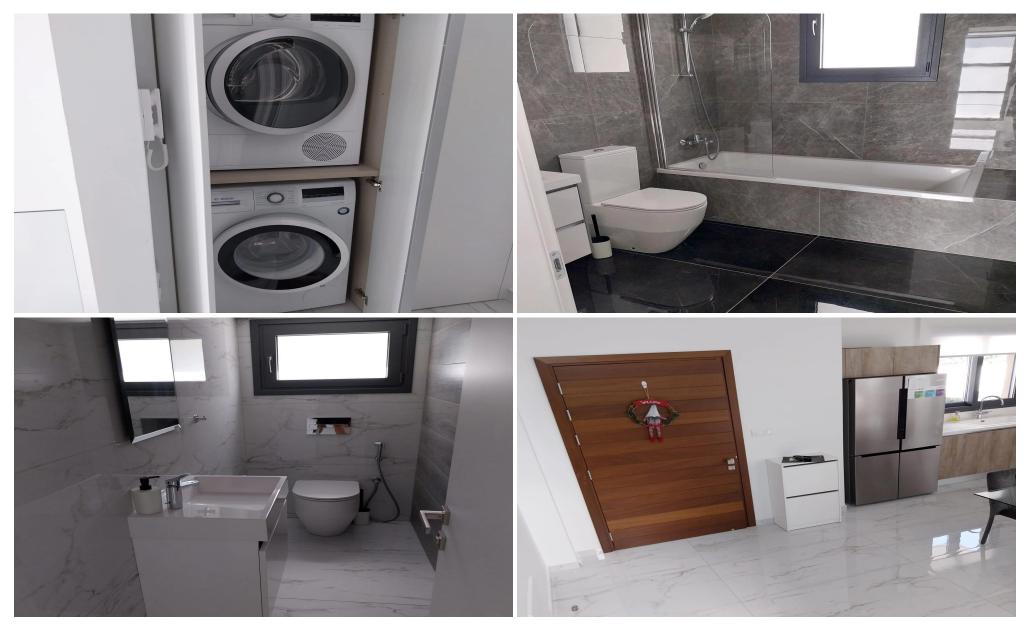

## 2 Bedroom House for Rent in Germasogeia, Limassol District

The 2 bedroom townhouse include under floor heating and double glazed windows for maximum comfort throughout the year as well as provisional electric shutters, solar system for hot water, ample parking as well as access to the children's playground and communal swimming pool.

| Property Info     |                                | Plot / Area Info |                               | <b>Additional info</b> |                  |
|-------------------|--------------------------------|------------------|-------------------------------|------------------------|------------------|
| Covered Area      | 121                            | Plot area        | 149                           | Reference Numbe        | r <b>8023</b>    |
| Uncovered Veranda | 25                             |                  |                               | Property type          | House            |
| Energy Efficiency | A                              |                  | Common, Yes<br>Uncovered, Yes | Condition              | <b>Brand New</b> |
| Heating           | <b>Underfloor Heating, Yes</b> |                  |                               | Bathrooms              | 1                |