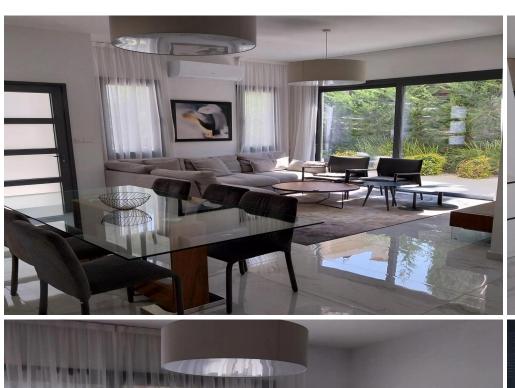

## 2 Bedroom House for Rent in Germasogeia, Limassol District

The 2 bedroom townhouse include under floor heating and double glazed windows for maximum comfort throughout the year as well as provisional electric shutters, solar system for hot water, ample parking as well as access to the children's playground and communal swimming pool.