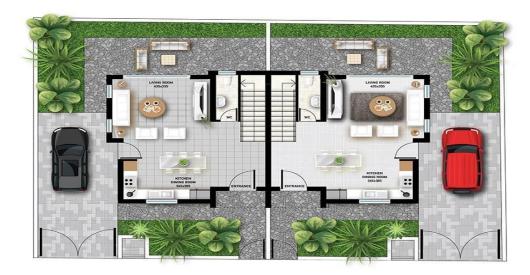

## 2 Bedroom House for Rent in Germasogeia, Limassol District

The 2 bedroom townhouse include under floor heating and double glazed windows for maximum comfort throughout the year as well as provisional electric shutters, solar system for hot water, ample parking as well as access to the children's playground and communal swimming pool.

| Property Info     |                                | Plot / Area Info |                               | <b>Additional info</b> |                  |
|-------------------|--------------------------------|------------------|-------------------------------|------------------------|------------------|
| Covered Area      | 121                            | Plot area        | 149                           | Reference Numbe        | r <b>8023</b>    |
| Uncovered Veranda | 25                             |                  |                               | Property type          | House            |
| Energy Efficiency | A                              |                  | Common, Yes<br>Uncovered, Yes | Condition              | <b>Brand New</b> |
| Heating           | <b>Underfloor Heating, Yes</b> |                  |                               | Bathrooms              | 1                |