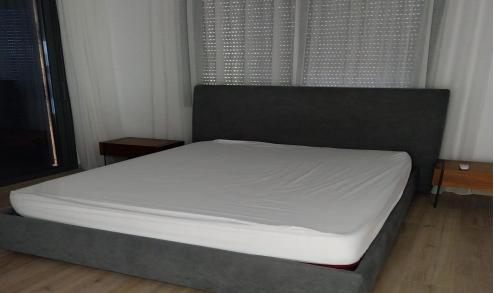

## 2 Bedroom House for Rent in Germasogeia, Limassol District

The 2 bedroom townhouse include under floor heating and double glazed windows for maximum comfort throughout the year as well as provisional electric shutters, solar system for hot water, ample parking as well as access to the children's playground and communal swimming pool.

| Property Info     |                                | Plot / Area Info |                               | <b>Additional info</b> |                  |
|-------------------|--------------------------------|------------------|-------------------------------|------------------------|------------------|
| Covered Area      | 121                            | Plot area        | 149                           | Reference Numbe        | r <b>8023</b>    |
| Uncovered Veranda | 25                             |                  |                               | Property type          | House            |
| Energy Efficiency | A                              |                  | Common, Yes<br>Uncovered, Yes | Condition              | <b>Brand New</b> |
| Heating           | <b>Underfloor Heating, Yes</b> |                  |                               | Bathrooms              | 1                |