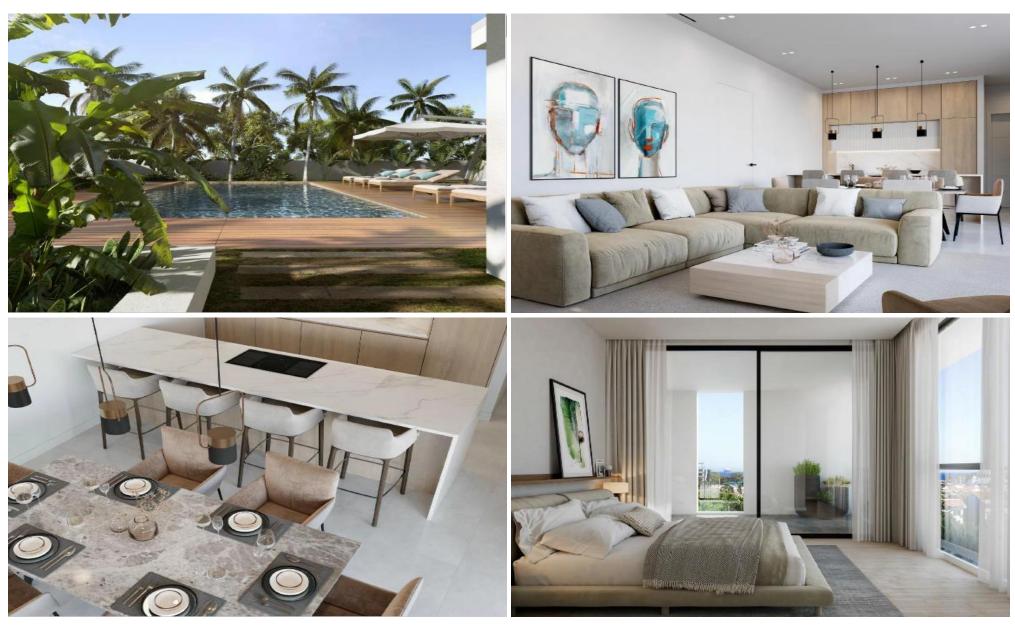

## 2 Bedroom Apartment for Rent in Germasogeia, Limassol District

Apartment for rent in Limassol, with walking access to the sea, Dasoudi Park and the city's infrastructure. The apartment is fully furnished and equipped with household appliances. The apartment has an open-plan kitchen leading to a living room with access to a balcony, 2 bathrooms, underfloor heating, air conditioning, double glazing and solar panels, which make these apartments even more attractive.

| Property Info     |                  | Plot / Area Info |              | Additional info  |                  |
|-------------------|------------------|------------------|--------------|------------------|------------------|
| Covered Area      | 107              |                  |              | Reference Number | 167837           |
| Furnishing        | <b>Furnished</b> | Parking          | Covered, Yes | Property type    | <b>Apartment</b> |
| Energy Efficiency | Α                |                  | Covered, res | Condition        | <b>Brand New</b> |
| Air Conditioning  | All rooms, Yes   |                  |              | Bathrooms        | 2                |