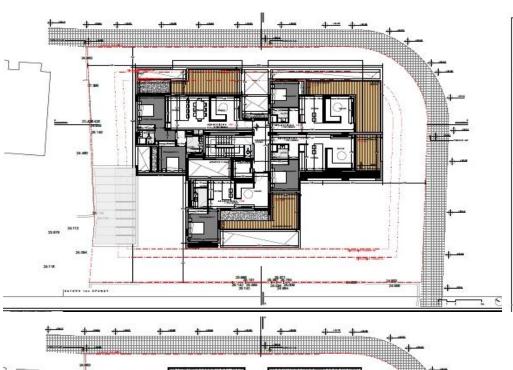

## 2 Bedroom Apartment for Rent in Germasogeia, Limassol District

Apartment for rent in Limassol, with walking access to the sea, Dasoudi Park and the city's infrastructure. The apartment is fully furnished and equipped with household appliances. The apartment has an open-plan kitchen leading to a living room with access to a balcony, 2 bathrooms, underfloor heating, air conditioning, double glazing and solar panels, which make these apartments even more attractive.

| Property Info     |                  | Plot / Area Info |              | Additional info  |                  |
|-------------------|------------------|------------------|--------------|------------------|------------------|
| Covered Area      | 107              |                  |              | Reference Number | 167837           |
| Furnishing        | <b>Furnished</b> | Parking          | Covered, Yes | Property type    | <b>Apartment</b> |
| Energy Efficiency | Α                |                  | Covered, res | Condition        | <b>Brand New</b> |
| Air Conditioning  | All rooms, Yes   |                  |              | Bathrooms        | 2                |