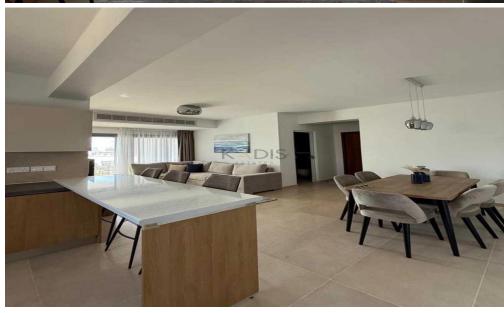

## 2 Bedroom Apartment for Rent in Limassol District

- •2 Bedroom
- •2 W/C
- •Internal area 80m2
- •Covered Veranda 10m2
- Covered Parking
- Easy access to high way

Covered Area 80

Air Conditioning All rooms, Yes