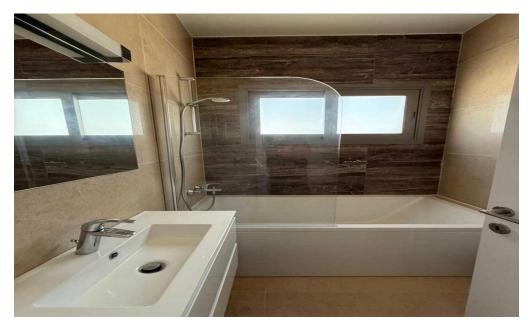

## 2 Bedroom Apartment for Rent in Limassol District

- •2 Bedroom
- •2 W/C
- •Internal area 80m2
- •Covered Veranda 10m2
- Covered Parking
- Easy access to high way

Covered Area 80

Air Conditioning All rooms, Yes

Piot / Alea illio

Parking Covered, Yes

**Additional info** 

Reference Number 13045

Property type Apartment Condition Pre-Owned

Bathrooms 2

Amenities Location

Region: Limassol