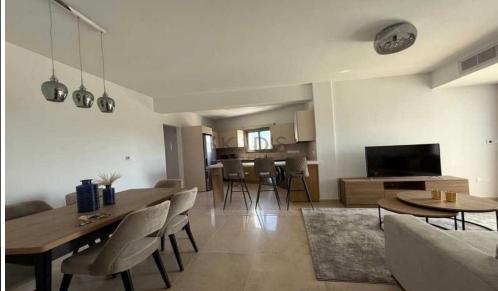

## 2 Bedroom Apartment for Rent in Limassol District

- •2 Bedroom
- •2 W/C
- •Internal area 80m2
- •Covered Veranda 10m2
- Covered Parking
- Easy access to high way

Covered Area 80

Air Conditioning All rooms, Yes