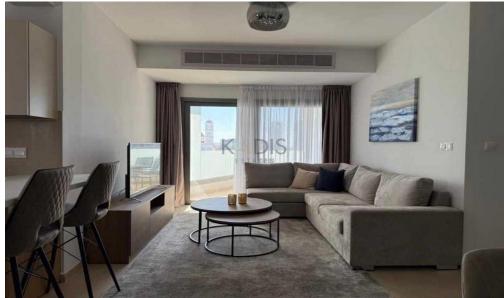

## 2 Bedroom Apartment for Rent in Limassol District

- •2 Bedroom
- •2 W/C
- •Internal area 80m2
- •Covered Veranda 10m2
- Covered Parking
- Easy access to high way

Covered Area 80

Air Conditioning All rooms, Yes