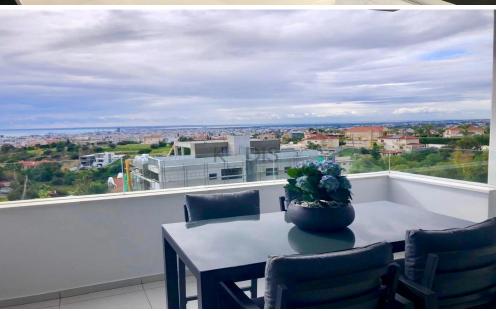

## 2 Bedroom Apartment for Rent in Limassol - Panthea

- 2 bedrooms
- 2 W/C
- Internal area: 90 m<sup>2</sup>
- Covered verandas: 25 m<sup>2</sup>
- Uncovered verandas: 20 m<sup>2</sup>
- Both bedrooms with ensuite bathrooms
- Fully furnished and equipped
- Electric blinds in the bedrooms
- Fully air-conditioned throughout
- Covered parking space
- Private storage room
- Well-kept small residential building with only 5 apartments
- Excellent connectivity to the highway and nearby amenities
- Breathtaking 360° panoramic views of Limassol and the sea
- · Quiet, secure and prestigious neighbourhood