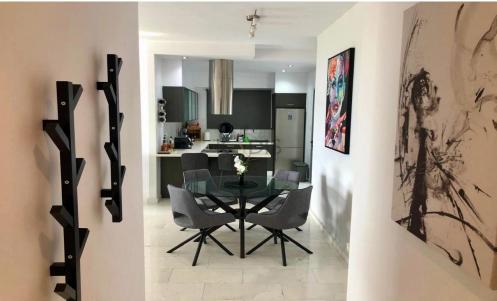

## 2 Bedroom Apartment for Rent in Limassol - Panthea

- 2 bedrooms
- 2 W/C
- Internal area: 90 m<sup>2</sup>
- Covered verandas: 25 m<sup>2</sup>
- Uncovered verandas: 20 m<sup>2</sup>
- Both bedrooms with ensuite bathrooms
- Fully furnished and equipped
- Electric blinds in the bedrooms
- Fully air-conditioned throughout
- Covered parking space
- Private storage room
- Well-kept small residential building with only 5 apartments
- Excellent connectivity to the highway and nearby amenities
- Breathtaking 360° panoramic views of Limassol and the sea
- · Quiet, secure and prestigious neighbourhood