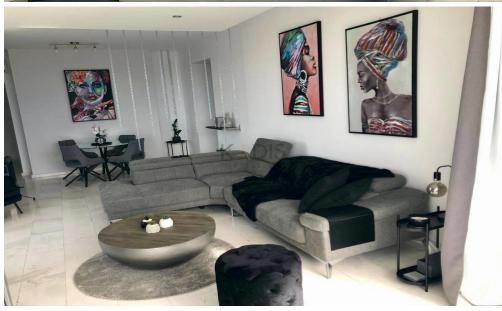

## 2 Bedroom Apartment for Rent in Limassol - Panthea

- 2 bedrooms
- 2 W/C
- Internal area: 90 m<sup>2</sup>
- Covered verandas: 25 m<sup>2</sup>
- Uncovered verandas: 20 m<sup>2</sup>
- Both bedrooms with ensuite bathrooms
- Fully furnished and equipped
- Electric blinds in the bedrooms
- Fully air-conditioned throughout
- Covered parking space
- Private storage room
- Well-kept small residential building with only 5 apartments
- Excellent connectivity to the highway and nearby amenities
- Breathtaking 360° panoramic views of Limassol and the sea
- · Quiet, secure and prestigious neighbourhood