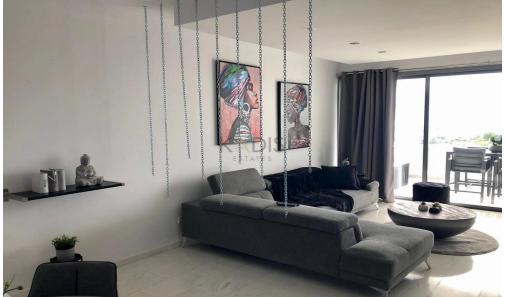

## 2 Bedroom Apartment for Rent in Limassol - Panthea

- 2 bedrooms
- 2 W/C
- Internal area: 90 m<sup>2</sup>
- Covered verandas: 25 m<sup>2</sup>
- Uncovered verandas: 20 m<sup>2</sup>
- Both bedrooms with ensuite bathrooms
- Fully furnished and equipped
- Electric blinds in the bedrooms
- Fully air-conditioned throughout
- Covered parking space
- Private storage room
- Well-kept small residential building with only 5 apartments
- Excellent connectivity to the highway and nearby amenities
- Breathtaking 360° panoramic views of Limassol and the sea
- · Quiet, secure and prestigious neighbourhood