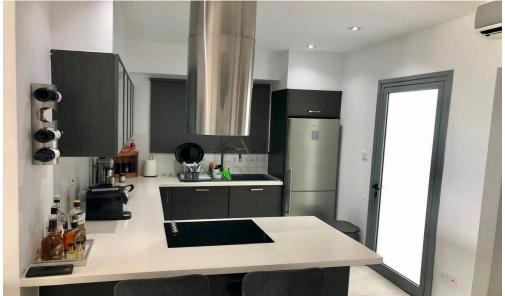

## 2 Bedroom Apartment for Rent in Limassol - Panthea

- 2 bedrooms
- 2 W/C
- Internal area: 90 m<sup>2</sup>
- Covered verandas: 25 m<sup>2</sup>
- Uncovered verandas: 20 m<sup>2</sup>
- Both bedrooms with ensuite bathrooms
- Fully furnished and equipped
- Electric blinds in the bedrooms
- Fully air-conditioned throughout
- Covered parking space
- Private storage room
- Well-kept small residential building with only 5 apartments
- Excellent connectivity to the highway and nearby amenities
- Breathtaking 360° panoramic views of Limassol and the sea
- · Quiet, secure and prestigious neighbourhood