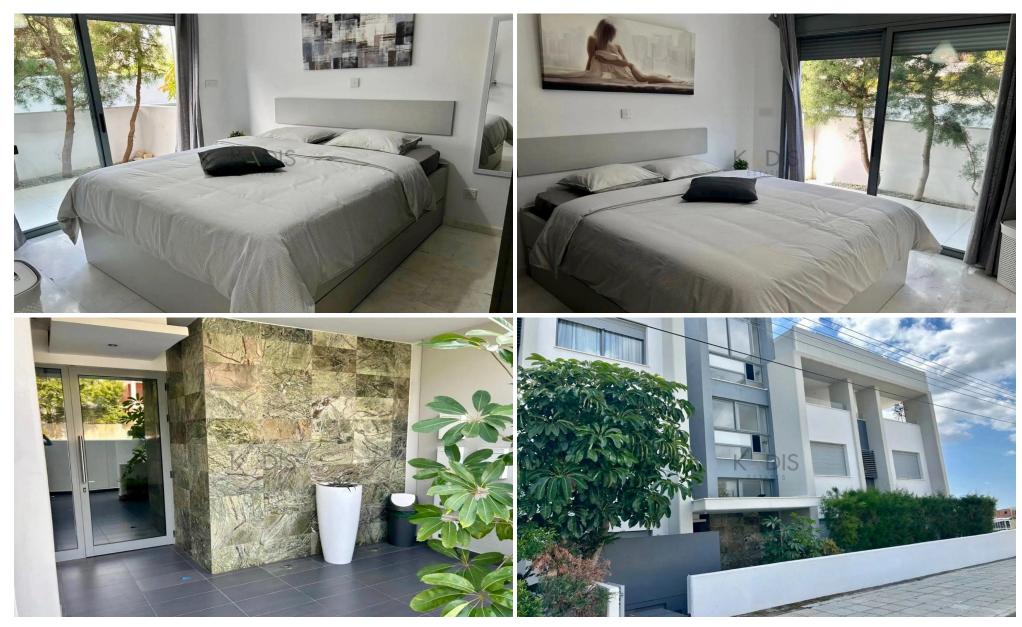

## 2 Bedroom Apartment for Rent in Limassol - Panthea

- 2 bedrooms
- 2 W/C
- Internal area: 90 m<sup>2</sup>
- Covered verandas: 25 m<sup>2</sup>
- Uncovered verandas: 20 m<sup>2</sup>
- Both bedrooms with ensuite bathrooms
- Fully furnished and equipped
- Electric blinds in the bedrooms
- Fully air-conditioned throughout
- Covered parking space
- Private storage room
- Well-kept small residential building with only 5 apartments
- Excellent connectivity to the highway and nearby amenities
- Breathtaking 360° panoramic views of Limassol and the sea
- · Quiet, secure and prestigious neighbourhood