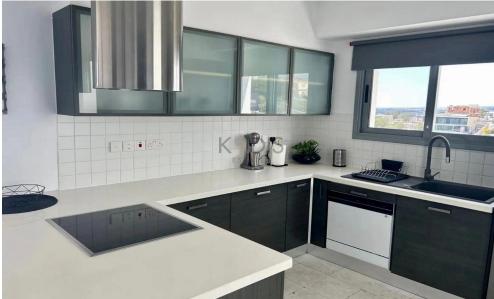

## 2 Bedroom Apartment for Rent in Limassol - Panthea

- 2 bedrooms
- 2 W/C
- Internal area: 90 m<sup>2</sup>
- Covered verandas: 25 m<sup>2</sup>
- Uncovered verandas: 20 m<sup>2</sup>
- Both bedrooms with ensuite bathrooms
- Fully furnished and equipped
- Electric blinds in the bedrooms
- Fully air-conditioned throughout
- Covered parking space
- Private storage room
- Well-kept small residential building with only 5 apartments
- Excellent connectivity to the highway and nearby amenities
- Breathtaking 360° panoramic views of Limassol and the sea
- · Quiet, secure and prestigious neighbourhood