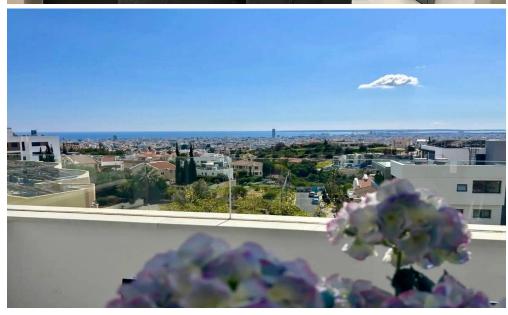

## 2 Bedroom Apartment for Rent in Limassol - Panthea

- 2 bedrooms
- 2 W/C
- Internal area: 90 m<sup>2</sup>
- Covered verandas: 25 m<sup>2</sup>
- Uncovered verandas: 20 m<sup>2</sup>
- Both bedrooms with ensuite bathrooms
- Fully furnished and equipped
- Electric blinds in the bedrooms
- Fully air-conditioned throughout
- Covered parking space
- Private storage room
- Well-kept small residential building with only 5 apartments
- Excellent connectivity to the highway and nearby amenities
- Breathtaking 360° panoramic views of Limassol and the sea
- · Quiet, secure and prestigious neighbourhood