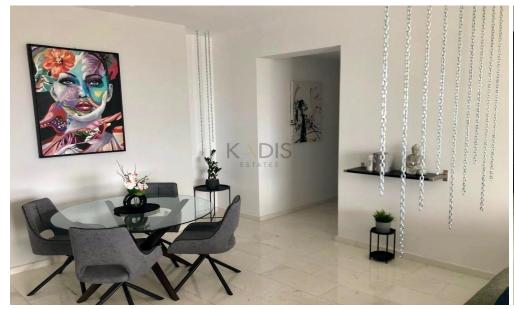

## 2 Bedroom Apartment for Rent in Limassol - Panthea

- 2 bedrooms
- 2 W/C
- Internal area: 90 m<sup>2</sup>
- Covered verandas: 25 m<sup>2</sup>
- Uncovered verandas: 20 m<sup>2</sup>
- Both bedrooms with ensuite bathrooms
- Fully furnished and equipped
- Electric blinds in the bedrooms
- Fully air-conditioned throughout
- Covered parking space
- Private storage room
- Well-kept small residential building with only 5 apartments
- Excellent connectivity to the highway and nearby amenities
- Breathtaking 360° panoramic views of Limassol and the sea
- · Quiet, secure and prestigious neighbourhood