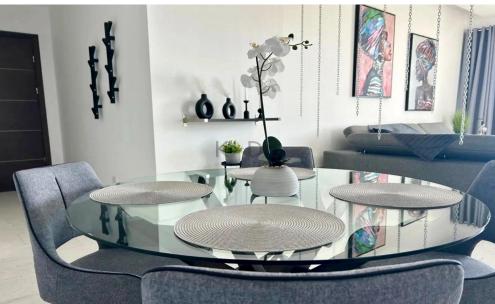

## 2 Bedroom Apartment for Rent in Limassol - Panthea

- 2 bedrooms
- 2 W/C
- Internal area: 90 m<sup>2</sup>
- Covered verandas: 25 m<sup>2</sup>
- Uncovered verandas: 20 m<sup>2</sup>
- Both bedrooms with ensuite bathrooms
- Fully furnished and equipped
- Electric blinds in the bedrooms
- Fully air-conditioned throughout
- Covered parking space
- Private storage room
- Well-kept small residential building with only 5 apartments
- Excellent connectivity to the highway and nearby amenities
- Breathtaking 360° panoramic views of Limassol and the sea
- · Quiet, secure and prestigious neighbourhood