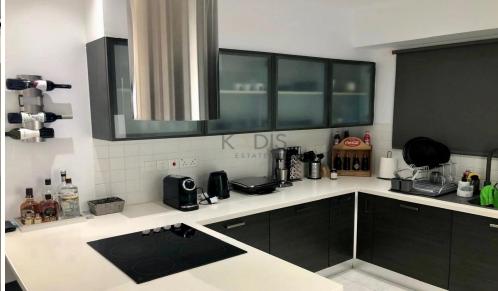

## 2 Bedroom Apartment for Rent in Limassol - Panthea

- 2 bedrooms
- 2 W/C
- Internal area: 90 m<sup>2</sup>
- Covered verandas: 25 m<sup>2</sup>
- Uncovered verandas: 20 m<sup>2</sup>
- Both bedrooms with ensuite bathrooms
- Fully furnished and equipped
- Electric blinds in the bedrooms
- Fully air-conditioned throughout
- Covered parking space
- Private storage room
- Well-kept small residential building with only 5 apartments
- Excellent connectivity to the highway and nearby amenities
- Breathtaking 360° panoramic views of Limassol and the sea
- · Quiet, secure and prestigious neighbourhood