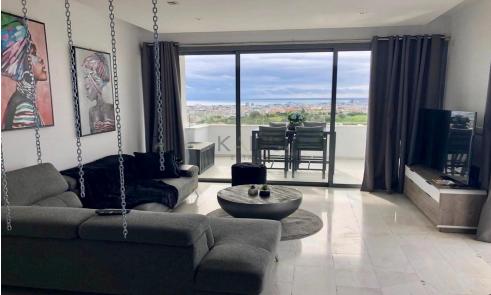

## 2 Bedroom Apartment for Rent in Limassol - Panthea

- 2 bedrooms
- 2 W/C
- Internal area: 90 m<sup>2</sup>
- Covered verandas: 25 m<sup>2</sup>
- Uncovered verandas: 20 m<sup>2</sup>
- Both bedrooms with ensuite bathrooms
- Fully furnished and equipped
- Electric blinds in the bedrooms
- Fully air-conditioned throughout
- Covered parking space
- Private storage room
- Well-kept small residential building with only 5 apartments
- Excellent connectivity to the highway and nearby amenities
- Breathtaking 360° panoramic views of Limassol and the sea
- · Quiet, secure and prestigious neighbourhood