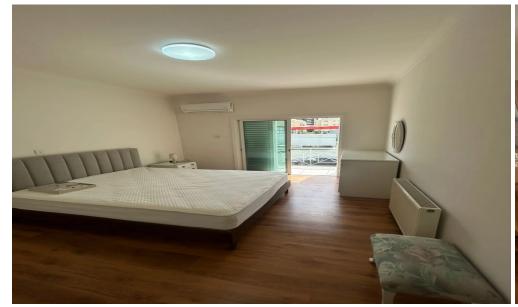

## 2 Bedroom House for Rent in Limassol - Panthea

House for rent — Panthea, Limassol ☐ Price: €1,900/month Fully renovated 2-bedroom house in the prestigious Panthea area, Mesa Geitonia. Perfect for a couple, family, or professionals who value comfort, style, and a convenient location. ☐ Area: 100 m² ☐ 2 spacious bedrooms ☐ 2 bathrooms ☐ Full renovation and new furniture \* Air conditioning and heating ☐ Fully equipped kitchen ☐ City view ☐ Private covered parking ☐ Energy efficiency: certificate in progress ☐ Close to the city center, best schools, shops, and all necessary amenities. The area is quiet, residential, with quick access to main highways and Limassol infrastructure. https://t.me/Realty\_...