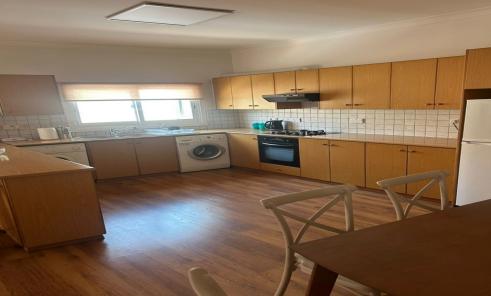

## 2 Bedroom House for Rent in Limassol - Panthea

House for rent — Panthea, Limassol ☐ Price: €1,900/month Fully renovated 2-bedroom house in the prestigious Panthea area, Mesa Geitonia. Perfect for a couple, family, or professionals who value comfort, style, and a convenient location. ☐ Area: 100 m² ☐ 2 spacious bedrooms ☐ 2 bathrooms ☐ Full renovation and new furniture \* Air conditioning and heating ☐ Fully equipped kitchen ☐ City view ☐ Private covered parking ☐ Energy efficiency: certificate in progress ☐ Close to the city center, best schools, shops, and all necessary amenities. The area is quiet, residential, with quick access to main highways and Limassol infrastructure. https://t.me/Realty\_...