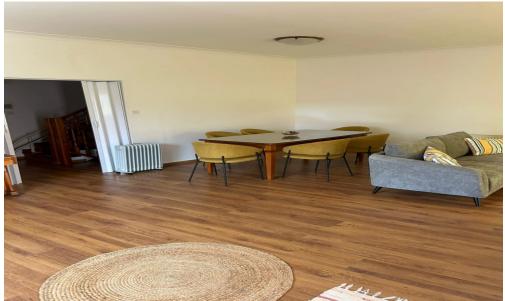

## 2 Bedroom House for Rent in Limassol - Panthea

House for rent — Panthea, Limassol ☐ Price: €1,900/month Fully renovated 2-bedroom house in the prestigious Panthea area, Mesa Geitonia. Perfect for a couple, family, or professionals who value comfort, style, and a convenient location. ☐ Area: 100 m² ☐ 2 spacious bedrooms ☐ 2 bathrooms ☐ Full renovation and new furniture \* Air conditioning and heating ☐ Fully equipped kitchen ☐ City view ☐ Private covered parking ☐ Energy efficiency: certificate in progress ☐ Close to the city center, best schools, shops, and all necessary amenities. The area is quiet, residential, with quick access to main highways and Limassol infrastructure. https://t.me/Realty\_...