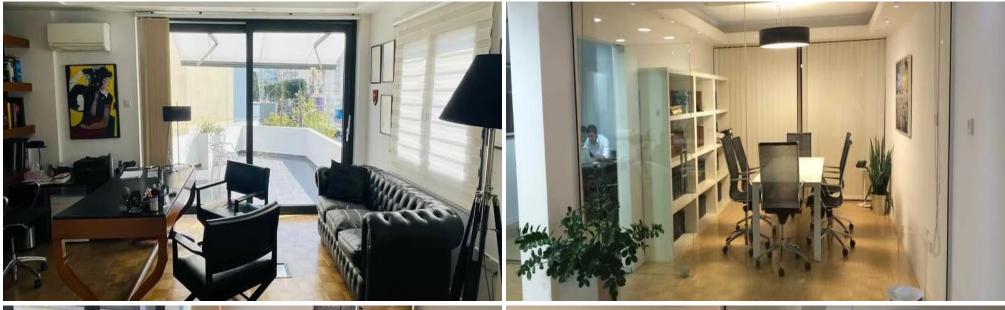

## 130m<sup>2</sup> Office for Rent in Limassol - Neapolis

☐ Office 130 m² for rent – Limassol, Neapoli ☐ Price €3,900/month ☐ Limassol, Neapoli – prestigious area near Timinis store ☐ 130 m² + veranda 20 m² – spacious office space ☐ Features: ☐ Functional layout ☐ Main office ☐ Assistant's office ☐ Meeting room ☐ Reception area ☐ Kitchen ☐ Separate bathrooms (men's/women's) ☐ Can be rented furnished or unfurnished ☐ Location advantages: ☐ Excellent visibility and accessibility ☐ Proximity to business centers, restaurants, and amenities ☐ Contact us for a viewing! https://t.me/Realty Support 1 Reg: 1234 | Lic: 603/E | ID: 5723463