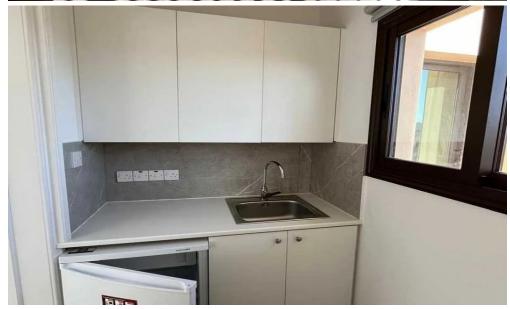

## 200m<sup>2</sup> Office for Rent in Katholiki, Limassol District

Office for rent - Katholiki ☐ Price €4,000/month ☐ Limassol, Katholiki ☐ 200 m² - spacious office ☐ Key features: ☐ Kitchen - for employee convenience ☐ 5 separate offices - for your business ☐ Parking - convenient space for cars ☐ Available for rent! ☐ Contact us to schedule a viewing! https://t.me/Realty Support 1 Reg: 1234 | Lic: 603/E | ID: 5688386