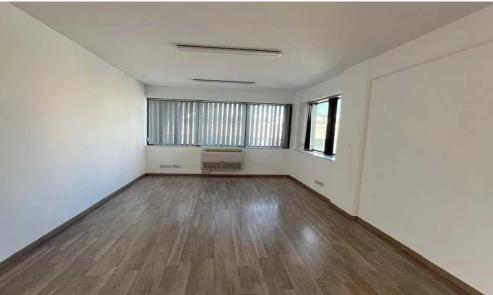

## 200m<sup>2</sup> Office for Rent in Katholiki, Limassol District

Office for rent - Katholiki ☐ Price €4,000/month ☐ Limassol, Katholiki ☐ 200 m² - spacious office ☐ Key features: ☐ Kitchen - for employee convenience ☐ 5 separate offices - for your business ☐ Parking - convenient space for cars ☐ Available for rent! ☐ Contact us to schedule a viewing! https://t.me/Realty Support 1 Reg: 1234 | Lic: 603/E | ID: 5688386

Property Info Plot / Area Info Additional info

Covered Area 200 Property type Office

Amenities Location

Location: Katholiki Region: Limassol

**Price: €4 000 + VAT** 

VAT for this property is €340 or €760. VAT usually is 19%. If it is your first purchase of property, you can have VAT reduced to 5% for the first 150sq.m. of the property.