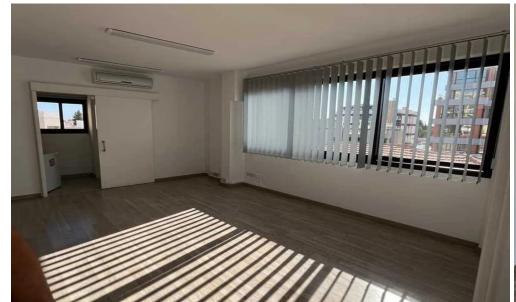

## 200m<sup>2</sup> Office for Rent in Katholiki, Limassol District

Office for rent - Katholiki ☐ Price €4,000/month ☐ Limassol, Katholiki ☐ 200 m² - spacious office ☐ Key features: ☐ Kitchen - for employee convenience ☐ 5 separate offices - for your business ☐ Parking - convenient space for cars ☐ Available for rent! ☐ Contact us to schedule a viewing! https://t.me/Realty Support 1 Reg: 1234 | Lic: 603/E | ID: 5688386

Property Info Plot / Area Info Additional info

Covered Area 200 Property type Office

Amenities Location

Location: Katholiki Region: Limassol

**Price: €4 000 + VAT** 

VAT for this property is €340 or €760. VAT usually is 19%. If it is your first purchase of property, you can have VAT reduced to 5% for the first 150sq.m. of the property.