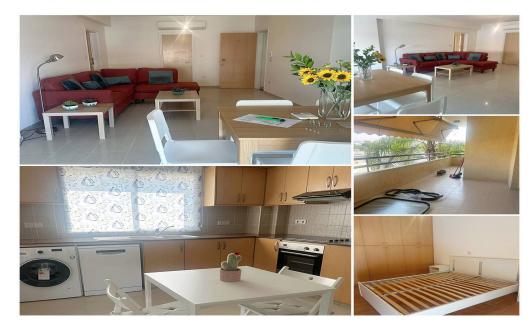

## 3 Bedroom Apartment for Rent in Limassol - Petrou kai Pavlou

3869 RENT Limassol Apartment 130m2 Location: Petra and Pavlou Year built: 2010 Floor: 1 3 bedrooms 2 bathrooms (with bathtub) Guest toilet Air conditioners Balcony Elevator Storage Covered parking Price 1700€ (incl. common) LN177/E, RN1000