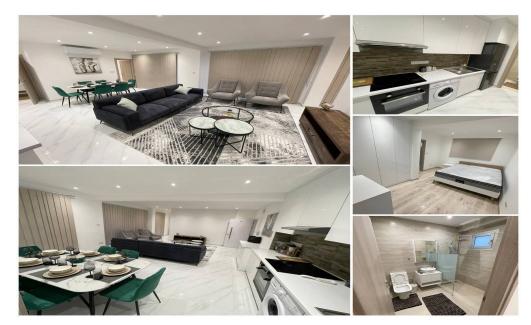

## 2 Bedroom Apartment for Rent in Limassol - Neapolis

1492 RENT Limassol Apartment 120m2 □Neapolis Near Alphamega supermarket Floor:5 2 bedrooms 2 bathrooms (shower) Guest toilet Air conditioners Balcony Elevator Solar panels Covered parking Viewings from 31.07 □ Price 2200€ LN177/E,RN1000