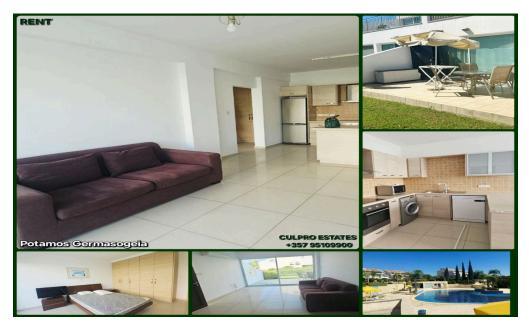

## 1 Bedroom Apartment for Rent in Potamos Germasogeias, Limassol District

Rent 1-bedroom apartment in a complex with a pool in the Potamos Germasogeia area, Limassol. All infrastructure and the beach are within walking distance, not far from McDonald's. Ground floor Kitchen Living room 1 bedroom Bathroom Garden Open parking In the complex: pool + gym, nearby playgrounds and tennis court Price: 1,200 + extra common expenses 150 Agency CULPRO Estates Ltd L.N 197/E R.N 1189 +357 95109900 +357 95592209