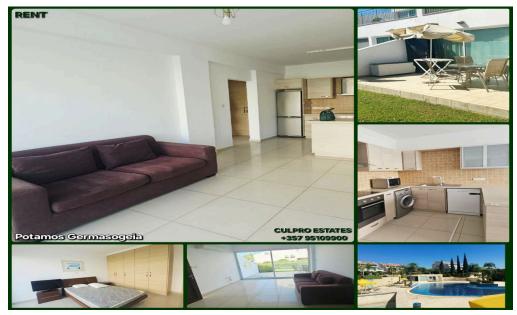

### **1** Bedroom Apartment for Rent in Potamos Germasogeias, Limassol District

Rent 1 bedroom apartment in a complex with a pool in Potamos Germasogeia, Limassol. All infrastructure and the beach are within walking distance, not far from McDonald's. Ground floor Kitchen Living room 1 bedroom Bathroom Garden Open parking In the complex: pool + gym, nearby children's playgrounds and tennis court Price: 1,200 + extra common expenses 150 Agency CULPRO Estates Ltd L.N 197/E R.N 1189 +357 95109900 +357 95592209