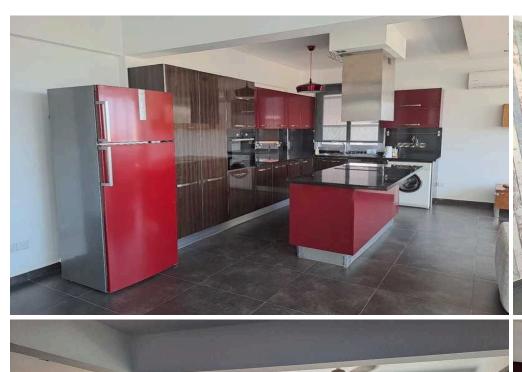

## 3 Bedroom Apartment for Rent in Limassol - Panthea

RENT apartment Panthea, Limassol ■3 bedrooms ■3 bathrooms ■110sqm + 60sqm veranda ■semi-furnished ■air conditioners in all rooms ■covered parking ■close to Grammar school Price 2300 euros + deposit R1216 L627