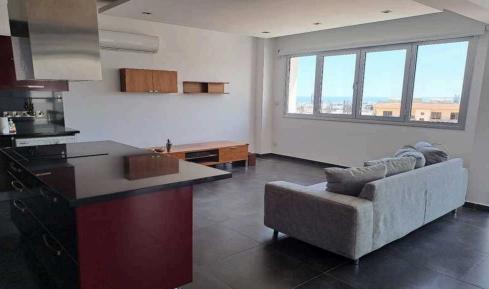

## 3 Bedroom Apartment for Rent in Limassol - Panthea

RENT apartment Panthea, Limassol ■3 bedrooms ■3 bathrooms ■110sqm + 60sqm veranda ■semi-furnished ■air conditioners in all rooms ■covered parking ■close to Grammar school Price 2300 euros + deposit R1216 L627