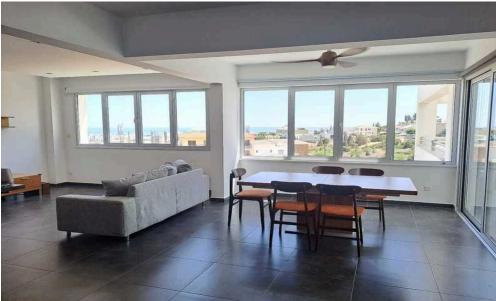

## 3 Bedroom Apartment for Rent in Limassol - Panthea

RENT apartment Panthea, Limassol ■3 bedrooms ■3 bathrooms ■110sqm + 60sqm veranda ■semi-furnished ■air conditioners in all rooms ■covered parking ■close to Grammar school Price 2300 euros + deposit R1216 L627