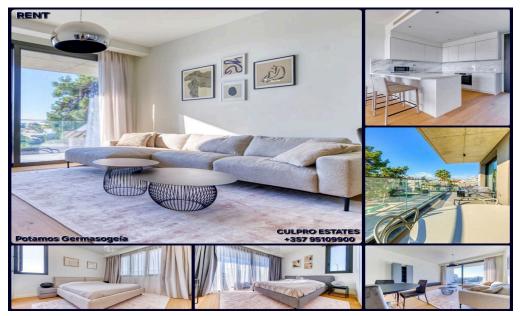

## 2 Bedroom Apartment for Rent in Potamos Germasogeias, Limassol District

Rent 2-bedroom apartment with underfloor heating in Potamos Germasogeia, Limassol. All infrastructure within walking distance, near the supermarket Sklavenitis and cafe Gloria Jean's. 2nd floor. Covered area 90.1 sq m. Kitchen. Living room. 2 bedrooms. Bathroom + shower room. Veranda: 21.7 sq m. Parquet. Warm water floor. VRV air conditioning. Storage room: 3.5 sq m. Parking. Energy efficiency class A. Price reduced to 2,800 + extra common expenses + 2 deposits. Agency CULPRO ESTATES Ltd. L.N 197/E R.N 1189. +357 95109900. +357 95592209.