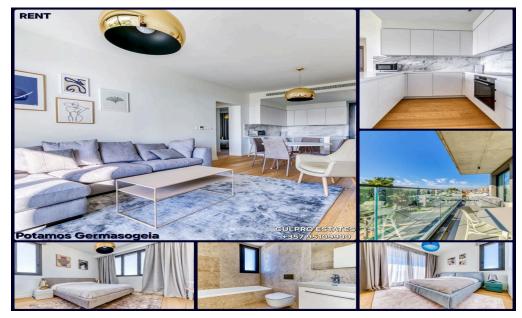

## 2 Bedroom Apartment for Rent in Potamos Germasogeias, Limassol District

Rent. New 2-bedroom apartment in the Potamos Germasogeia area, Limassol. All infrastructure is within walking distance, not far from the Sklavenitis supermarket and Gloria Jean's cafe. 3rd floor. Covered area: 90.1 sq m. Kitchen. Living room. 2 bedrooms. Bathroom + shower room. Veranda: 21.7 sq m. Parquet. Warm water floor. VRV air conditioning. Storage room: 3.9 sq m. Parking. Energy efficiency class A. Price reduced to 2,900 + extra common expenses + 2 deposits. Agency CULPRO ESTATES Ltd. L.N 197/E R.N 1189. +357 95109900. +357 95592209.