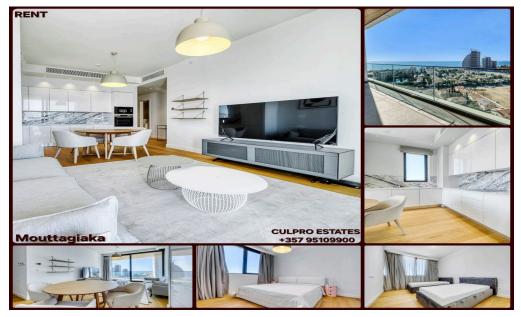

## 2 Bedroom Apartment for Rent in Mouttagiaka, Limassol District

Rent 2-bedroom apartment in a guarded complex in the Moutagiaka area, Limassol. All infrastructure and the beach are within walking distance, not far from the Metro supermarket. 11th floor. Living area: 75.6 sq m. Kitchen. Living room. 2 bedrooms. Shower room. Parquet. Warm water floor. VRV air conditioning. Veranda: 19.5 sq m. Underground parking. Energy efficiency class A. In the complex: lounge area, gym, indoor and outdoor pools, sauna, children's room and playground, tennis court. Price reduced to 4,500 + extra common expenses + 2 deposits. Agency CULPRO Estates Ltd. L.N 197/E R.N 1189. +357 95109900. +357 95592209.