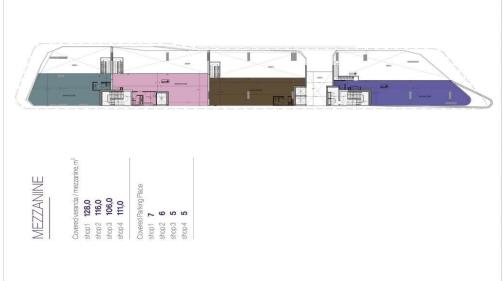

## 389m<sup>2</sup> Office for Rent in Limassol - Agios Athanasios

For rent a room for a store (0 floor + mezzanine) in a luxury business center. The commercial complex is located on Spyrou Kyprianou Avenue, one of the busiest streets in the prestigious area of Limassol city center. There are many office buildings with representatives of various financial, legal, insurance and IT companies. Indoor covered area of the lower level: 260m2 plus mezzanine: 129m2. Covered parking for 7 cars. Technical specification: Earthquake-resistant natural stone floor in common areas. The floors and walls in the toilet are made of ceramic tiles. High-standard plumbing from well-known brands. Raised floor for the street with a ceramic countertop. High-quality kitchen cabine...