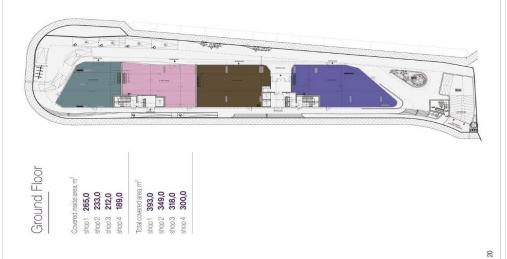

## 389m<sup>2</sup> Office for Rent in Limassol - Agios Athanasios

For rent a room for a store (0 floor + mezzanine) in a luxury business center. The commercial complex is located on Spyrou Kyprianou Avenue, one of the busiest streets in the prestigious area of Limassol city center. There are many office buildings with representatives of various financial, legal, insurance and IT companies. Indoor covered area of the lower level: 260m2 plus mezzanine: 129m2. Covered parking for 7 cars. Technical specification: Earthquake-resistant natural stone floor in common areas. The floors and walls in the toilet are made of ceramic tiles. High-standard plumbing from well-known brands. Raised floor for the street with a ceramic countertop. High-quality kitchen cabine...