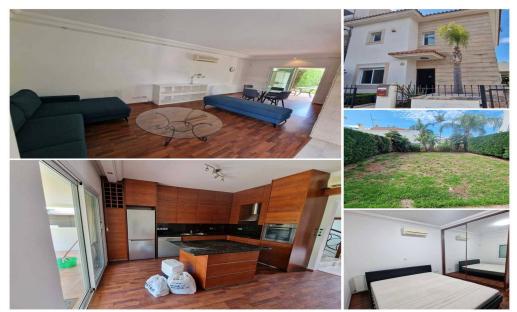

## 2 Bedroom House for Rent in Mouttagiaka, Limassol District

3872 RENT Limassol House 120m2 Location: Mouttagiaka Semi-detached Sea within walking distance Near LIDL Plot area 240m2 2 bedrooms 1 bathroom (shower) Guest toilet Air conditioners Balcony Yard, garden Covered parking Price 2150€ 2 deposits LN177/E,RN1000