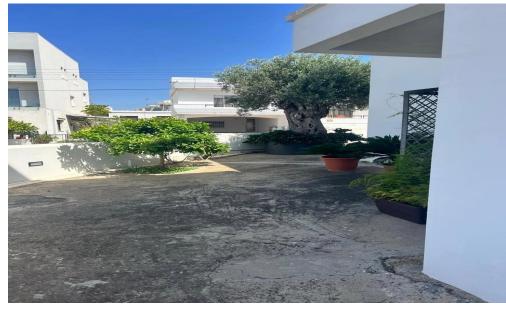

## 300m<sup>2</sup> Office for Rent in Limassol - Kapsalos

For Rent - Versatile Building in Kapsalos Area

A spacious and flexible-use building of approximately 300 sq.m. is now available for rent in the highly sought-after Kapsalos area. Suitable for office use, residential use, or both.

Prime Location: Close to schools, supermarkets, banks, and other essential amenities

☐ Central Heating: Ensures comfort throughout the year

\* Photovoltaic System: Energy-efficient and cost-saving

☐ Ample Parking: Covered and uncovered parking spaces for at least 4 cars