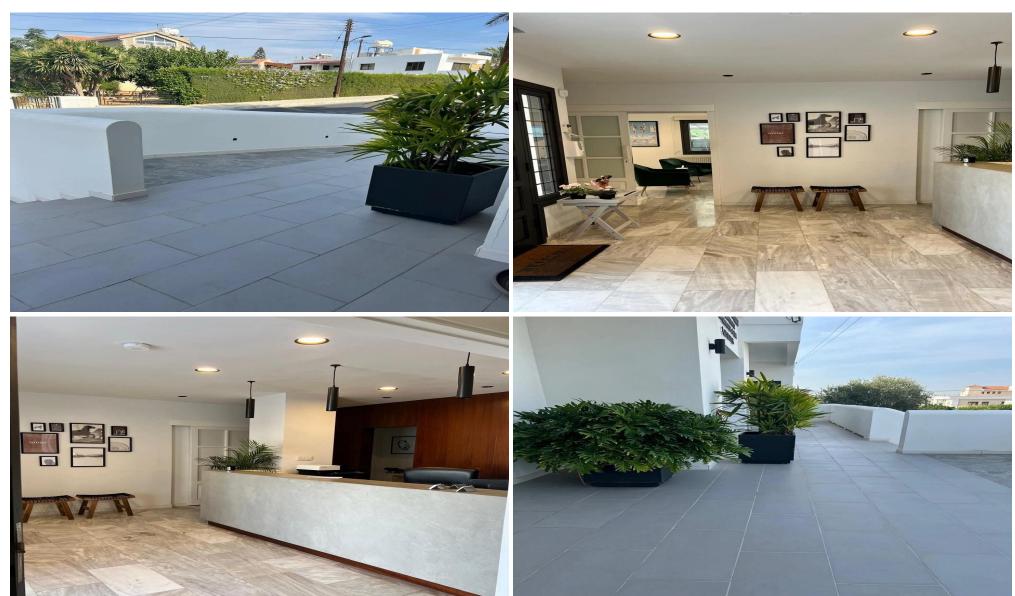

## 300m<sup>2</sup> Office for Rent in Limassol - Kapsalos

For Rent - Versatile Building in Kapsalos Area

A spacious and flexible-use building of approximately 300 sq.m. is now available for rent in the highly sought-after Kapsalos area. Suitable for office use, residential use, or both.

Prime Location: Close to schools, supermarkets, banks, and other essential amenities

☐ Central Heating: Ensures comfort throughout the year

\* Photovoltaic System: Energy-efficient and cost-saving

☐ Ample Parking: Covered and uncovered parking spaces for at least 4 cars

Property Info Plot / Area Info

Covered Area **300** Energy Efficiency **B** 

Air Conditioning All rooms, Yes

Amenities Location

Location: Limassol - Kapsalos Region: Limassol

**Additional info** 

Reference Number 238317