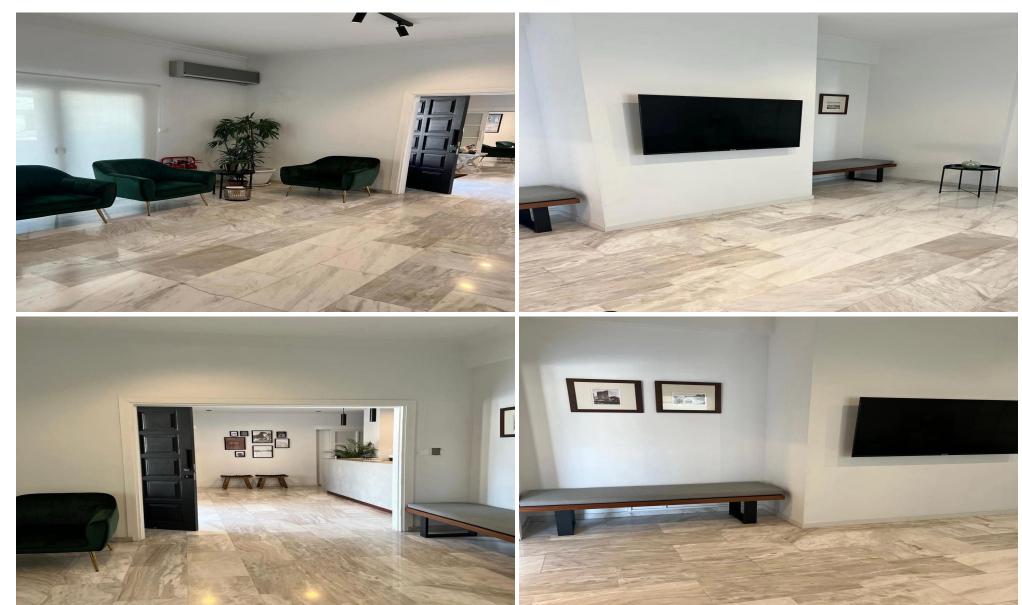

## 300m<sup>2</sup> Office for Rent in Limassol - Kapsalos

For Rent - Versatile Building in Kapsalos Area

A spacious and flexible-use building of approximately 300 sq.m. is now available for rent in the highly sought-after Kapsalos area. Suitable for office use, residential use, or both.

Prime Location: Close to schools, supermarkets, banks, and other essential amenities

☐ Central Heating: Ensures comfort throughout the year

\* Photovoltaic System: Energy-efficient and cost-saving

☐ Ample Parking: Covered and uncovered parking spaces for at least 4 cars

Property Info Plot / Area Info

Covered Area **300** Energy Efficiency **B** 

Air Conditioning All rooms, Yes

Amenities Location

Location: Limassol - Kapsalos Region: Limassol

**Additional info** 

Reference Number 238317