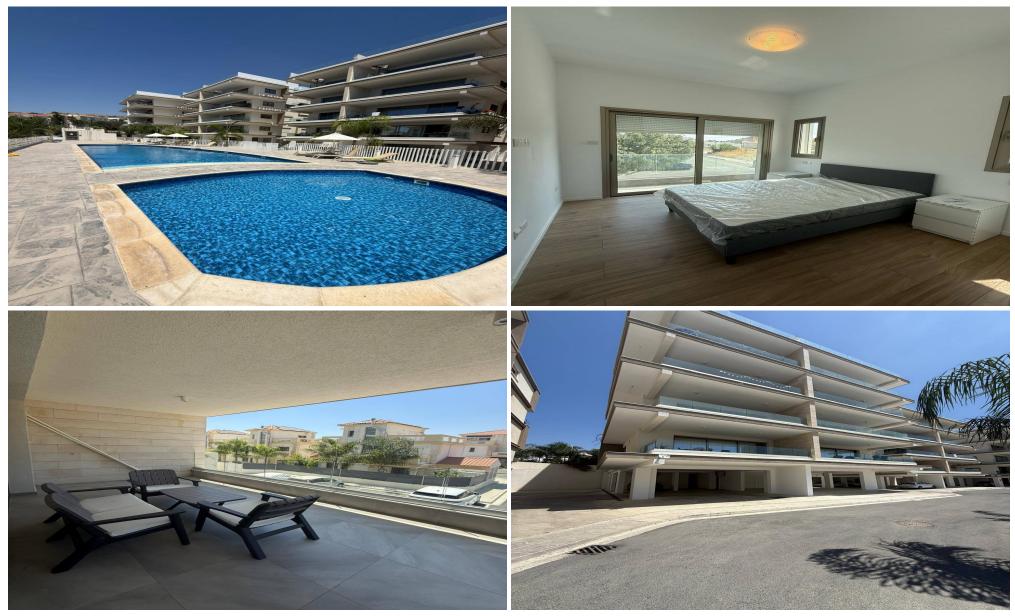

## **2** Bedroom Apartment for Rent in Limassol - Agios Athanasios

AGIOS AFANASIOS CLOSED COMPLEX PANORAMIC SEA VIEW POOL CHILDREN'S PLAYGROUND, GYM 2 bedrooms, 2 bathrooms 1800 euros +1 deposit Reg. No 186/ License No 56