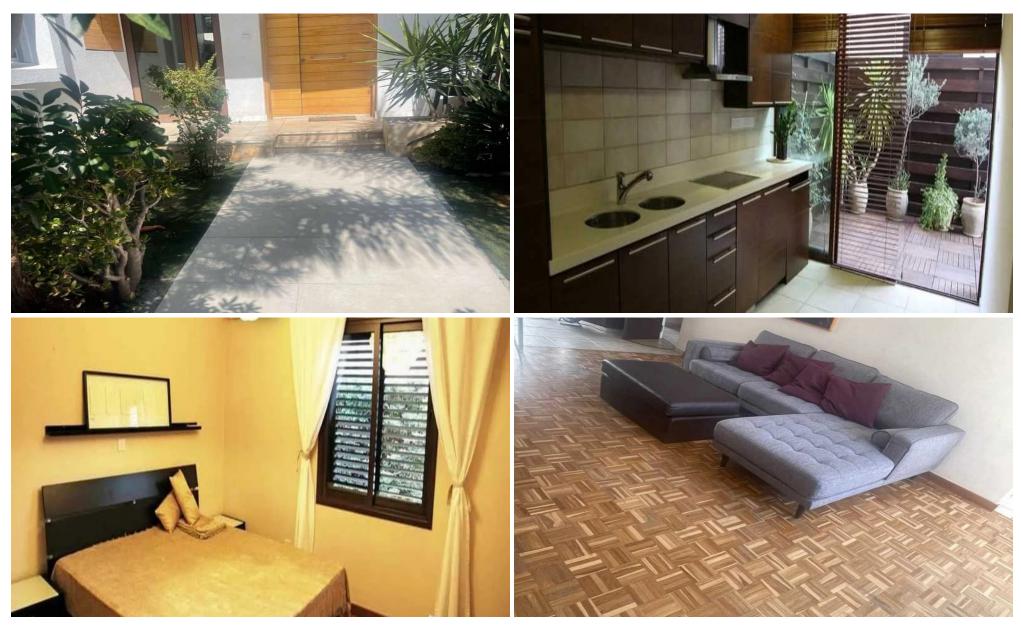

## 3 Bedroom Apartment for Rent in Limassol - Petrou kai Pavlou

□ Apartment for rent — Petros and Pavlos, Limassol □ Price: €1,650/month Spacious 3-bedroom apartment on the first floor with a private garden and warm atmosphere — an ideal option for a family, couple, or professionals who want to live in the center of Limassol while enjoying privacy. Located near ERA Apollon and Makariou Street. □ 120 m² □ 3 bedrooms (one can be used as an office) □ 1 bathroom \* Air conditioning in all rooms □ Partially furnished (including appliances and basic furniture) □ Open parking □ No information □ Pets not allowed Features: — Cozy fireplace and wooden floors — Private fenced garden — Full set of appliances: refrigerat...