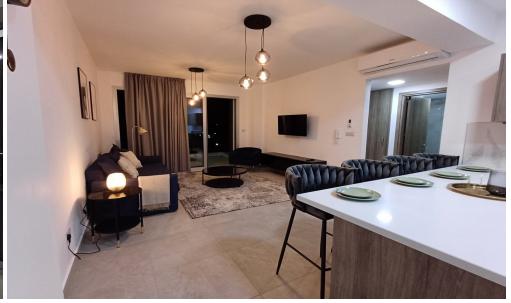

## 2 Bedroom Apartment for Rent in Limassol

Rent, Limassol. Franklin Roosevelt. New 2 bedroom. Living area 83 / Terrace 12. Park view. €2,100. RN 483, LN 237/E

Property Info Plot / Area Info Additional info