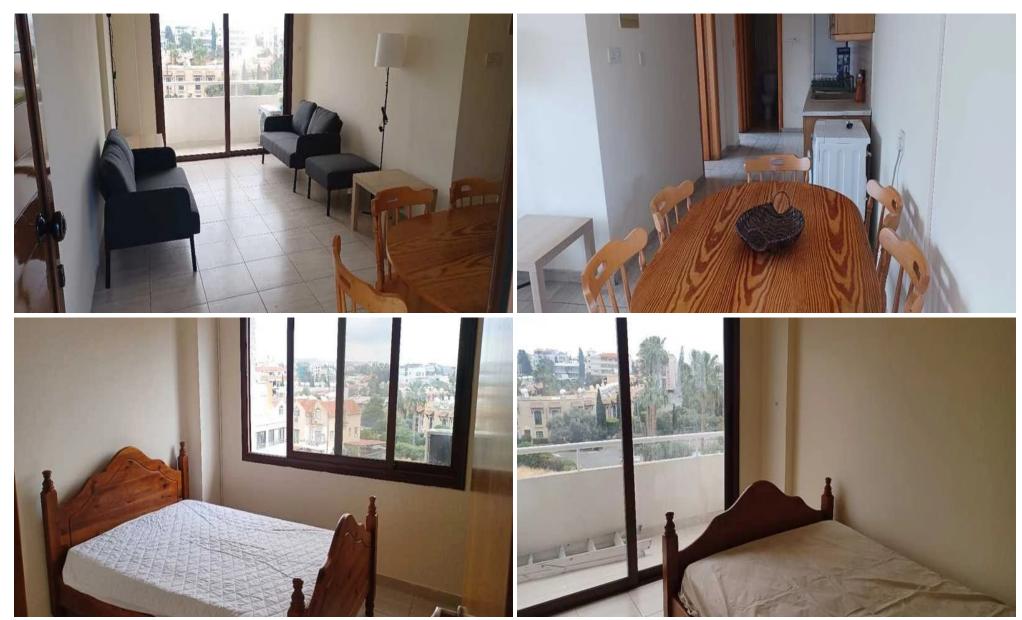

## 2 Bedroom Apartment for Rent in Limassol - Mesa Geitonia

□ Apartment for rent — Mesa Geitonia, Limassol □ Price: €1,400/month Fully renovated and furnished 2-bedroom apartment in the very center of Limassol, near Super Home Center and Timou Prodromou street. Ideal for a couple or a small family who value comfort and accessibility to urban infrastructure. □ Area: 80 m² □ 3rd floor □ 2 bedrooms □ 1 bathroom □ Fully furnished □ Open parking □ Pets allowed □ Features: • Modern finishing after major renovation • Spacious and bright layout with good sunlight • Convenient access to the center and highway exit • Within walking distance to supermarkets, cafes, bus stops, and all amenities □ Ready for move-in...