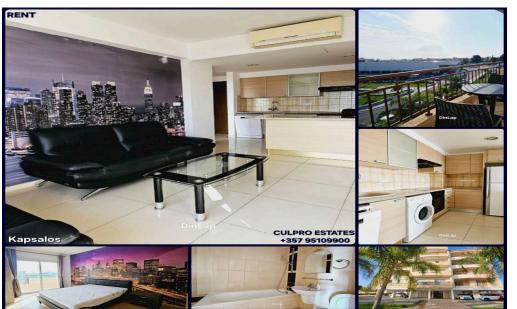

## **1** Bedroom Apartment for Rent in Limassol - Kapsalos

Rent One-bedroom apartment in the Kapsalos area, Limassol. All infrastructure is within walking distance, nearby supermarkets Alphamega and Lidl. 4th floor Living area: 48 sq m Kitchen Living room 1 bedroom Bathroom Balcony Storage room Covered parking Price: 1,200 + extra common expenses + 2 deposits Agency CULPRO ESTATES Ltd L.N 197/E R.N 1189 +357 95109900 +357 95592209