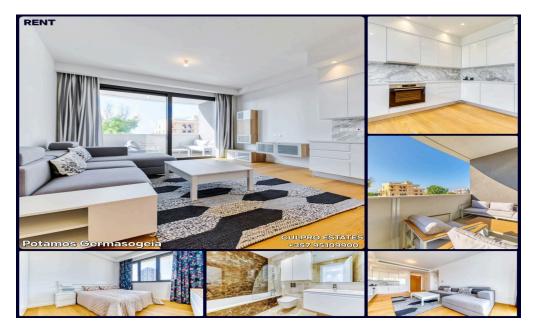

## 1 Bedroom Apartment for Rent in Potamos Germasogeias, Limassol District

Rent Premium one-bedroom apartments in the Potamos Germasogeia area, Limassol. All infrastructure and the beach are within walking distance. 3rd floor. Living area: 51.5 sq m. Total area: 59.9 sq m. Kitchen. Living room. 1 bedroom. Bathroom. Veranda: 8.4 sq m. Parquet. Warm water floor. VRV air conditioning. Storage room: 2.5 sq m. Parking. Energy efficiency class A. In the complex: concierge, outdoor and indoor heated pools, game room, gym, playground, sauna. Year of construction: 2021. Price: 2,700 + extra common expenses + 2 deposits. Agency CULPRO ESTATES Ltd. L.N 197/E R.N 1189. +357 95109900. +357 95592209.