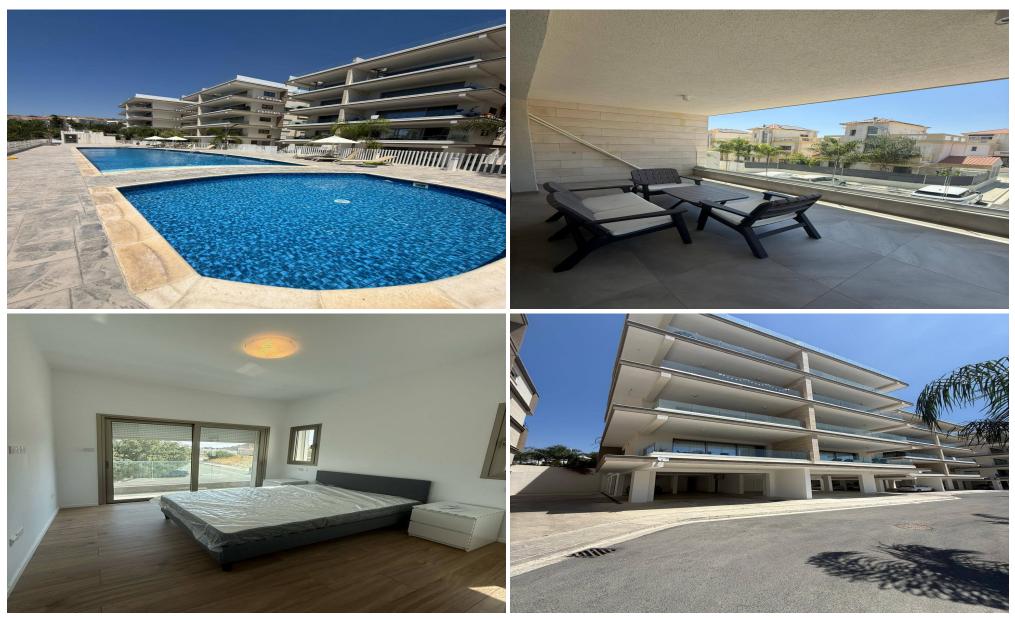

#### **2** Bedroom Apartment for Rent in Limassol - Agios Athanasios

AGIOS ATHANASIOS CLOSED COMPLEX PANORAMIC SEA VIEW POOL CHILDREN'S PLAYGROUND, GYM 2 bedrooms, 2 bathrooms 1800 euros +1 deposit Reg. No 186/ License No 56